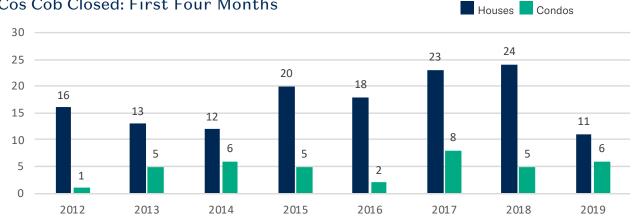

#### 125 MASON STREET, GREENWICH, CT 06830 | (203) 869-8100 HALSTEAD CONNECTICUT, LLC

|                                                       | 2019         | 2018         | % CHANGE |
|-------------------------------------------------------|--------------|--------------|----------|
| Houses: Closings in April                             | 2            | 10           | -80%     |
| Houses: Closings First Four Months                    | 11           | 24           | -54.2%   |
| Houses: Average Closing Price First Four Months       | \$1,478,623  | \$1,812,877  | -18.4%   |
| Houses: Active Inventory on April 30th                | 59           | 58           | +1.7%    |
| Condos: Closings First Four Months                    | 6            | 5            | +20%     |
| Condos: Average Closing Price First Four Months       | \$655,833    | \$795,980    | -17.6%   |
| Condos: Active Inventory on April 30th                | 19           | 15           | +26.7%   |
| House & Condo \$ Volume of Closings First Four Months | \$20,199,850 | \$47,488,957 | -57.5%   |

### Number of Houses Closed: First Four Months

|             | 2019 | 2018 | %      |  |
|-------------|------|------|--------|--|
| Under \$1M  | 2    | 7    | -71.4% |  |
| \$1M-\$1.5M | 5    | 5    | 0%     |  |
| \$1.5M-\$2M | 1    | 5    | -80%   |  |
| \$2M-\$2.5M | 2    | 1    | +100%  |  |
| \$2.5M-\$3M | 0    | 1    | NA     |  |
| Over \$3M   | 1    | 5    | -80%   |  |