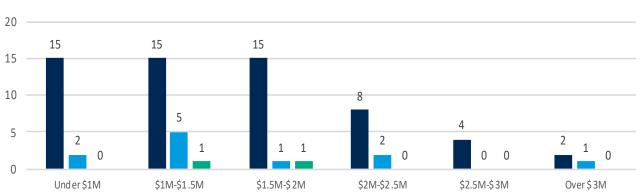

### Number of Houses Closed: First Four Months

|             | 2019 | 2018 | %      |  |
|-------------|------|------|--------|--|
| Under \$1M  | 2    | 7    | -71.4% |  |
| \$1M-\$1.5M | 5    | 5    | 0%     |  |
| \$1.5M-\$2M | 1    | 5    | -80%   |  |
| \$2M-\$2.5M | 2    | 1    | +100%  |  |
| \$2.5M-\$3M | 0    | 1    | NA     |  |
| Over \$3M   | 1    | 5    | -80%   |  |