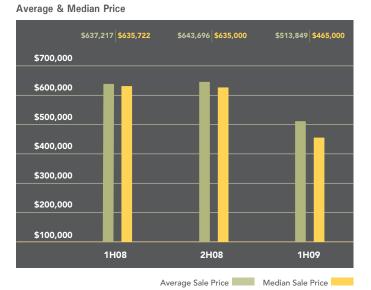

### Brooklyn Heights-Carroll Gardens-Cobble Hill-Columbia Street Waterfront-Dumbo-Red Hook

An increase in high-end activity, fueled by several multi-million dollar closings at 360 Furman Street, brought the average apartment price 6% higher in this area compared to 2008's first half. The median price, which measures the middle of the market, fell 5% during this time to \$645,000. Compared to the first half of 2008, the average price per room for co-ops fell 15%, while the average condo price per square foot dipped 2%.