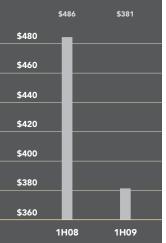

## Park Slope-Prospect Heights

Led by a number of high-end closings at 1 Grand Army Plaza, the average price for apartments in Park Slope and Prospect Heights reached \$725,871 during the first half of 2009. The median price, which is not as impacted by high-end activity, rose 6% during the past year to \$620,500. Co-op prices averaged \$140,540 per room during the first half of 2009, 7% less than a year ago. At \$715 per square foot, the average condo price was 1% less than in the first half of 2008.

#### Condominium

Average Price Per Square Foot

1H09

\$492