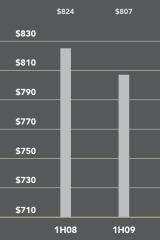

### Brooklyn Heights-Carroll Gardens-Cobble Hill-Columbia Street Waterfront-Dumbo-Red Hook

An increase in high-end activity, fueled by several multi-million dollar closings at 360 Furman Street, brought the average apartment price 6% higher in this area compared to 2008's first half. The median price, which measures the middle of the market, fell 5% during this time to \$645,000. Compared to the first half of 2008, the average price per room for co-ops fell 15%, while the average condo price per square foot dipped 2%.