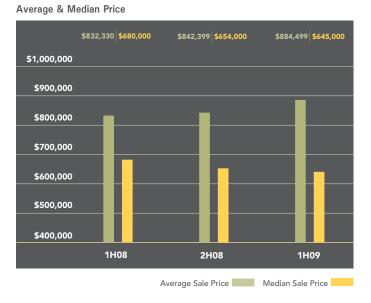

### Brooklyn Heights-Carroll Gardens-Cobble Hill-Columbia Street Waterfront-Dumbo-Red Hook

An increase in high-end activity, fueled by several multi-million dollar closings at 360 Furman Street, brought the average apartment price 6% higher in this area compared to 2008's first half. The median price, which measures the middle of the market, fell 5% during this time to \$645,000. Compared to the first half of 2008, the average price per room for co-ops fell 15%, while the average condo price per square foot dipped 2%.