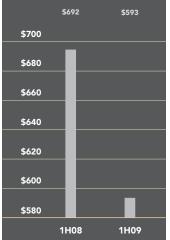

## Park Slope-Prospect Heights

Led by a number of high-end closings at 1 Grand Army Plaza, the average price for apartments in Park Slope and Prospect Heights reached \$725,871 during the first half of 2009. The median price, which is not as impacted by high-end activity, rose 6% during the past year to \$620,500. Co-op prices averaged \$140,540 per room during the first half of 2009, 7% less than a year ago. At \$715 per square foot, the average condo price was 1% less than in the first half of 2008.