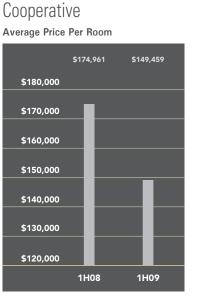

### Brooklyn Heights-Carroll Gardens-Cobble Hill-Columbia Street Waterfront-Dumbo-Red Hook

An increase in high-end activity, fueled by several multi-million dollar closings at 360 Furman Street, brought the average apartment price 6% higher in this area compared to 2008's first half. The median price, which measures the middle of the market, fell 5% during this time to \$645,000. Compared to the first half of 2008, the average price per room for co-ops fell 15%, while the average condo price per square foot dipped 2%.