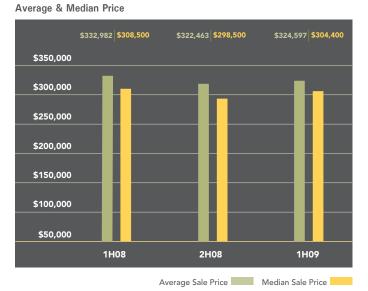

### Bay Ridge-Sunset Park

Both the average and median price fell slightly over the past year for apartments located in Bay Ridge and Sunset Park. At \$324,597, the average price was 3% lower than a year ago, while the median price fell 1% to \$304,400. Both the average co-op price per room and the average condo price per square foot were 1% less than during 2008's first half.