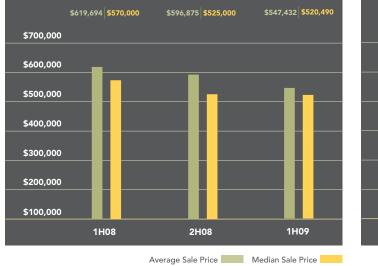

### Greenpoint-Willamsburg

At \$547,432, the average apartment price in the Greenpoint-Williamsburg market was 12% lower than during the first half of 2008. Prices a year ago were pushed higher by a number of closings at the new development 49 North 8th Street, where prices averaged over \$1 million during the first half of 2008. The decline in the median price was slightly less, as it fell 9% over the past year to \$520,490.