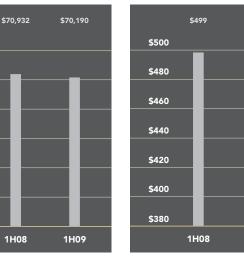

## Park Slope-Prospect Heights

Led by a number of high-end closings at 1 Grand Army Plaza, the average price for apartments in Park Slope and Prospect Heights reached \$725,871 during the first half of 2009. The median price, which is not as impacted by high-end activity, rose 6% during the past year to \$620,500. Co-op prices averaged \$140,540 per room during the first half of 2009, 7% less than a year ago. At \$715 per square foot, the average condo price was 1% less than in the first half of 2008.