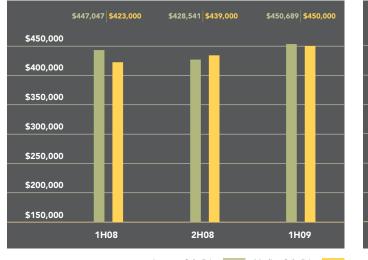

### Bedford Stuyvesant-Crown Heights

A 27% jump in the size of apartments sold kept the average price from falling over the past year for apartments located in Bedford Stuyvesant and Crown Heights. Larger apartments typically command higher prices, so a dramatic increase in the size of units sold can inflate the average price. On a per square foot basis, the average price for condos, the overwhelming majority of sales in this market, fell 22% from the first half of 2008.

#### Average & Median Price

Average Sale Price Median Sale Price