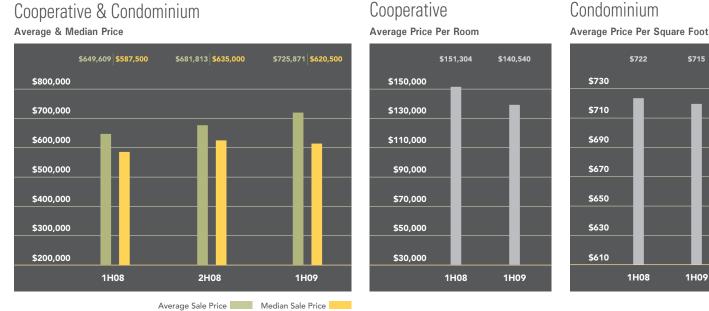

## Park Slope-Prospect Heights

Led by a number of high-end closings at 1 Grand Army Plaza, the average price for apartments in Park Slope and Prospect Heights reached \$725,871 during the first half of 2009. The median price, which is not as impacted by high-end activity, rose 6% during the past year to \$620,500. Co-op prices averaged \$140,540 per room during the first half of 2009, 7% less than a year ago. At \$715 per square foot, the average condo price was 1% less than in the first half of 2008.