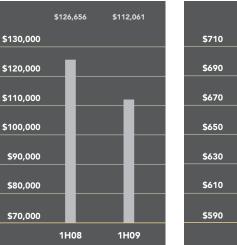

### Brooklyn Heights-Carroll Gardens-Cobble Hill-Columbia Street Waterfront-Dumbo-Red Hook

An increase in high-end activity, fueled by several multi-million dollar closings at 360 Furman Street, brought the average apartment price 6% higher in this area compared to 2008's first half. The median price, which measures the middle of the market, fell 5% during this time to \$645,000. Compared to the first half of 2008, the average price per room for co-ops fell 15%, while the average condo price per square foot dipped 2%.