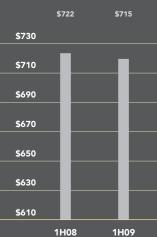

## Park Slope-Prospect Heights

Led by a number of high-end closings at 1 Grand Army Plaza, the average price for apartments in Park Slope and Prospect Heights reached \$725,871 during the first half of 2009. The median price, which is not as impacted by high-end activity, rose 6% during the past year to \$620,500. Co-op prices averaged \$140,540 per room during the first half of 2009, 7% less than a year ago. At \$715 per square foot, the average condo price was 1% less than in the first half of 2008.