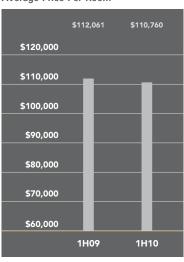

## Park Slope-Prospect Heights

A year ago, a large number of closings at 1 Grand Army Plaza helped bring the average apartment price up sharply in the Park Slope-Prospect Heights market. The lack of similar sales in 2010's first half drove the average price 18% lower than in the first half of 2009. Co-op prices fell less than condos, as the average co-op price per room of \$137,188 was just 2% below a year ago.

### Cooperative

Average Price Per Room