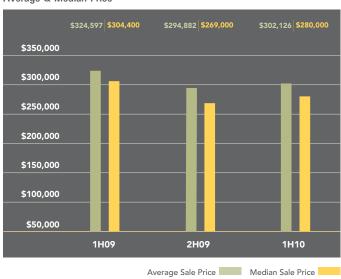

## Bay Ridge-Sunset Park

Sale prices averaged \$302,126 for apartments in Bay Ridge and Sunset Park during the first half of 2010. This was 7% less than 2009's comparable period. The median price posted a similar decline, down 8% over this time to \$280,000.