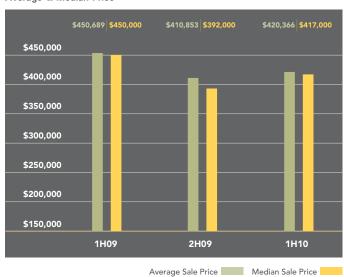

## Bedford Stuyvesant-Crown Heights

The average and median price in the Bedford Stuyvesant-Crown Heights fell 7% from the first quarter of 2009. Some of this decline is due to a decrease in the size of units being sold. Condo prices averaged \$418 per square foot, up from \$381 a year ago.

### Cooperative & Condominium

#### Average & Median Price