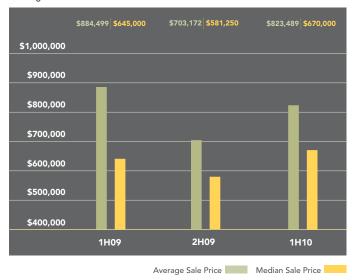

## Brooklyn Heights-Carroll Gardens-Cobble Hill-Columbia Street Waterfront-Dumbo-Red Hook

Apartments in this area sold for an average price of \$823,489 in the first half of 2010, 7% less than the same period a year ago. The median price, which measures the middle of the market, actually rose 4% during this time, to \$670,000. Pricing gains were limited to the co-op market, where the average price per room was 5% higher than during 2009's first half.