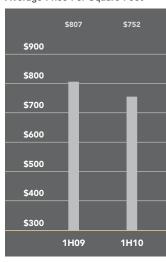

## Brooklyn Heights-Carroll Gardens-Cobble Hill-Columbia Street Waterfront-Dumbo-Red Hook

Apartments in this area sold for an average price of \$823,489 in the first half of 2010, 7% less than the same period a year ago. The median price, which measures the middle of the market, actually rose 4% during this time, to \$670,000. Pricing gains were limited to the co-op market, where the average price per room was 5% higher than during 2009's first half.