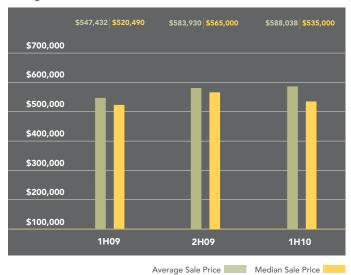

## Bay Ridge-Sunset Park

Sale prices averaged \$302,126 for apartments in Bay Ridge and Sunset Park during the first half of 2010. This was 7% less than 2009's comparable period. The median price posted a similar decline, down 8% over this time to \$280,000.

## Cooperative & Condominium

Average & Median Price

## Greenpoint-Willamsburg

Both the average and median price rose over the past year in the Greenpoint-Williamsburg market. At \$588,038, the average price in this area was 7% higher than a year ago. Condo prices averaged \$605 per square foot in the first half, 2% more than the first half of 2009.

### Cooperative & Condominium

#### Average & Median Price