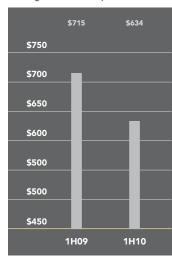

## Park Slope-Prospect Heights

A year ago, a large number of closings at 1 Grand Army Plaza helped bring the average apartment price up sharply in the Park Slope-Prospect Heights market. The lack of similar sales in 2010's first half drove the average price 18% lower than in the first half of 2009. Co-op prices fell less than condos, as the average co-op price per room of \$137,188 was just 2% below a year ago.