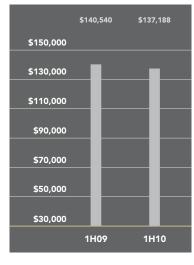

## Park Slope-Prospect Heights

A year ago, a large number of closings at 1 Grand Army Plaza helped bring the average apartment price up sharply in the Park Slope-Prospect Heights market. The lack of similar sales in 2010's first half drove the average price 18% lower than in the first half of 2009. Co-op prices fell less than condos, as the average co-op price per room of \$137,188 was just 2% below a year ago.