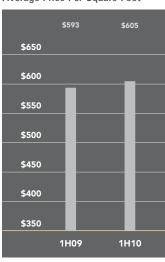

## Greenpoint-Willamsburg

Both the average and median price rose over the past year in the Greenpoint-Williamsburg market. At \$588,038, the average price in this area was 7% higher than a year ago. Condo prices averaged \$605 per square foot in the first half, 2% more than the first half of 2009.

### Condominium

#### Average Price Per Square Foot