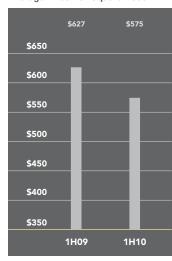

### Boerum Hill-Clinton Hill-Fort Greene

An increase in the size of apartments sold in the area comprising Boerum Hill, Clinton Hill and Fort Greene brought the average price 5% higher over the past year. On a per-square-foot basis, the average price for condos in this market fell 8% during the past 12 months to \$575. Co-op prices fell slightly compared to a year ago, with their average price per room 1% lower than the first half of 2009.

### Condominium

Average Price Per Square Foot

Web# 1836965 FIRST HALF 2010 2