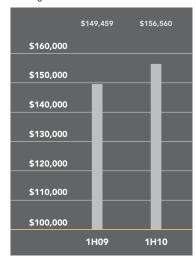

## Brooklyn Heights-Carroll Gardens-Cobble Hill-Columbia Street Waterfront-Dumbo-Red Hook

Apartments in this area sold for an average price of \$823,489 in the first half of 2010, 7% less than the same period a year ago. The median price, which measures the middle of the market, actually rose 4% during this time, to \$670,000. Pricing gains were limited to the co-op market, where the average price per room was 5% higher than during 2009's first half.