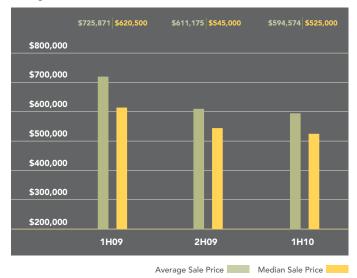

## Brooklyn Heights-Carroll Gardens-Cobble Hill-Columbia Street Waterfront-Dumbo-Red Hook

Apartments in this area sold for an average price of \$823,489 in the first half of 2010, 7% less than the same period a year ago. The median price, which measures the middle of the market, actually rose 4% during this time, to \$670,000. Pricing gains were limited to the co-op market, where the average price per room was 5% higher than during 2009's first half.

### Cooperative & Condominium

Average & Median Price