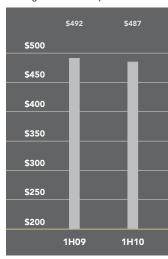

## Park Slope-Prospect Heights

A year ago, a large number of closings at 1 Grand Army Plaza helped bring the average apartment price up sharply in the Park Slope-Prospect Heights market. The lack of similar sales in 2010's first half drove the average price 18% lower than in the first half of 2009. Co-op prices fell less than condos, as the average co-op price per room of \$137,188 was just 2% below a year ago.

### Cooperative

Average Price Per Room