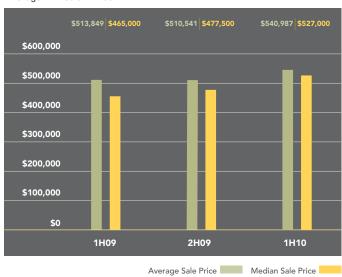

## Park Slope-Prospect Heights

A year ago, a large number of closings at 1 Grand Army Plaza helped bring the average apartment price up sharply in the Park Slope-Prospect Heights market. The lack of similar sales in 2010's first half drove the average price 18% lower than in the first half of 2009. Co-op prices fell less than condos, as the average co-op price per room of \$137,188 was just 2% below a year ago.

### Cooperative & Condominium

Average & Median Price