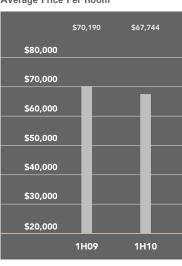

## Park Slope-Prospect Heights

A year ago, a large number of closings at 1 Grand Army Plaza helped bring the average apartment price up sharply in the Park Slope-Prospect Heights market. The lack of similar sales in 2010's first half drove the average price 18% lower than in the first half of 2009. Co-op prices fell less than condos, as the average co-op price per room of \$137,188 was just 2% below a year ago.