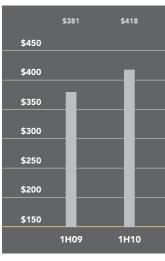

## Bedford Stuyvesant-Crown Heights

The average and median price in the Bedford Stuyvesant-Crown Heights fell 7% from the first quarter of 2009. Some of this decline is due to a decrease in the size of units being sold. Condo prices averaged \$418 per square foot, up from \$381 a year ago.

### Condominium

#### Average Price Per Square Foot

|           | Street/Avenue <sup>*</sup> | Date Sold | Price       | SqFt <sup>**</sup> | Price PSF | Units |
|-----------|----------------------------|-----------|-------------|--------------------|-----------|-------|
| Bay Ridge | 14th Avenue                | 4/5/10    | \$1,150,000 | 3,480              | \$330     | 3     |
|           | 3rd Avenue                 | 2/8/10    | \$980,000   | 3,600              | \$272     | 3     |
|           | 3rd Avenue                 | 2/23/10   | \$678,000   | 2,450              | \$277     | 2     |
|           | 3rd Avenue                 | 1/26/10   | \$600,000   | 3,135              | \$191     | 3     |
|           | 5th Avenue                 | 3/26/10   | \$730,000   | 3,600              | \$203     | 3     |
|           | 67th Street                | 6/1/10    | \$535,000   | 1,672              | \$320     | 1     |
|           | 68th Street                | 4/9/10    | \$790,000   | 2,000              | \$395     | 1     |
|           | 68th Street                | 3/30/10   | \$675,000   | 2,698              | \$250     | 3     |
|           | 68th Street                | 4/21/10   | \$685,000   | 3,400              | \$201     | 2     |
|           | 6th Avenue                 | 3/19/10   | \$499,800   | 1,700              | \$294     | 1     |
|           | 70th Street                | 4/23/10   | \$665,000   | 1,440              | \$462     | 1     |
|           | 72nd Street                | 1/11/10   | \$620,000   | 1,828              | \$339     | 1     |
|           | 72nd Street                | 1/22/10   | \$675,000   | 3,120              | \$216     | 2     |
|           | 72nd Street                | 5/13/10   | \$778,000   | 2,760              | \$282     | 3     |
|           | 73rd Street                | 2/3/10    | \$745,000   | 2,970              | \$251     | 2     |
|           | 73rd Street                | 2/1/10    | \$765,000   | 2,200              | \$348     | 2     |
|           | 73rd Street                | 1/13/10   | \$480,000   | 3,107              | \$154     | 3     |
|           | 73rd Street                | 2/4/10    | \$740,000   | 2,380              | \$311     | 2     |
|           | 74th Street                | 5/10/10   | \$885,000   | 2,240              | \$395     | 2     |
|           | 74th Street                | 1/15/10   | \$836,000   | 2,926              | \$286     | 1     |
|           | 74th Street                | 1/14/10   | \$810,000   | 1,760              | \$460     | 1     |
|           | 76th Street                | 2/3/10    | \$920,000   | 2,887              | \$319     | 2     |
|           | 77th Street                | 5/3/10    | \$760,000   | 2,208              | \$344     | 1     |
|           | 78th Street                | 2/9/10    | \$825,000   | 2,680              | \$308     | 2     |
|           | 78th Street                | 2/16/10   | \$855,000   | 2,600              | \$329     | 2     |
|           | 78th Street                | 3/10/10   | \$726,000   | 1,632              | \$445     | 1     |
|           | 79th Street                | 4/9/10    | \$920,000   | 1,504              | \$612     | 1     |
|           | 79th Street                | 6/18/10   | \$798,000   | 2,340              | \$341     | 2     |
|           | 7th Avenue                 | 4/29/10   | \$608,000   | 1,842              | \$330     | 1     |
|           | 80th Street                | 3/12/10   | \$765,000   | 1,764              | \$434     | 1     |
|           | 81st Street                | 3/22/10   | \$950,000   | 2,814              | \$338     | 3     |
|           | 81st Street                | 4/14/10   | \$725,000   | 2,664              | \$272     | 1     |
|           | 81st Street                | 2/26/10   | \$815,000   | 2,640              | \$309     | 2     |
|           | 82nd Street                | 1/25/10   | \$1,050,000 | 3,480              | \$302     | 1     |
|           | 83rd Street                | 4/30/10   | \$725,000   | 2,600              | \$279     | 2     |
|           | 84th Street                | 3/22/10   | \$999,500   | 2,100              | \$476     | 1     |
|           | 84th Street                | 5/3/10    | \$1,200,000 | 3,364              | \$357     | 2     |
|           | 85th Street                | 3/22/10   | \$875,000   | 2,875              | \$304     | 1     |
|           | 85th Street                | 1/15/10   | \$1,330,000 | 1,638              | \$812     | 1     |
|           | 87th Street                | 6/1/10    | \$850,000   | 3,271              | \$260     | 2     |
|           | 88th Street                | 5/18/10   | \$875,000   | 1,656              | \$528     | 1     |
|           | 89th Street                | 1/13/10   | \$682,000   | 2,080              | \$328     | 1     |