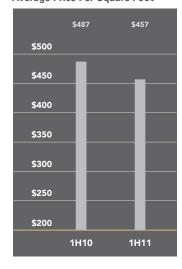

## Bay Ridge-Sunset Park

At \$309,756, the average apartment price in Bay Ridge and Sunset Park was up 3% from the first half of 2010. The average co-op price per room rose slightly, to \$68,011. The average condo price per square foot fell from \$487 a year ago to \$457.