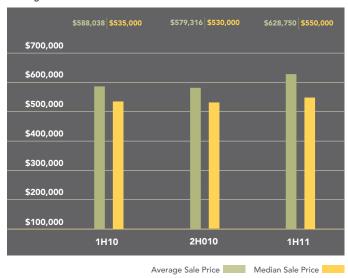

## Greenpoint-Willamsburg

Apartments in Greenpoint and Williamsburg sold for an average of \$628,750 in the first half of 2011, 7% more than the year before. The median price was also higher, up 3% to \$550,000.