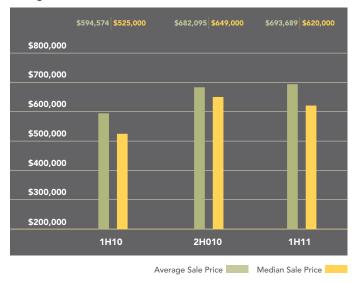

## Brooklyn Heights-Carroll Gardens-Cobble Hill-Columbia Street Waterfront-Dumbo-Red Hook

The average price fell 4% for apartments in this market over the past year, to \$790,154, while the median price of \$676,000 was 1% higher. Pricing gains were seen for co-ops, whose average price per room of \$160,256 was 2% higher than a year ago.