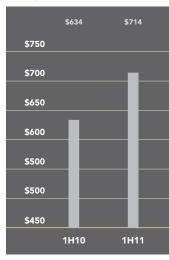

## Bay Ridge-Sunset Park

At \$309,756, the average apartment price in Bay Ridge and Sunset Park was up 3% from the first half of 2010. The average co-op price per room rose slightly, to \$68,011. The average condo price per square foot fell from \$487 a year ago to \$457.