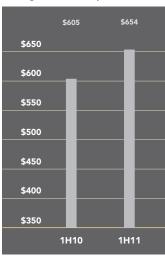

## Park Slope-Prospect Heights

In Park Slope and Prospect Heights, both the average and median price posted sharp increases over the past year, helped by new development condo closings. This also brought the average price per square foot 13% higher for condos than a year ago. The co-op average price per room rose just 3% from a year ago.