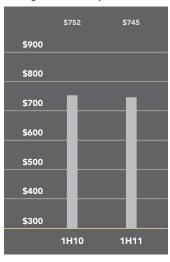

## Brooklyn Heights-Carroll Gardens-Cobble Hill-Columbia Street Waterfront-Dumbo-Red Hook

The average price fell 4% for apartments in this market over the past year, to \$790,154, while the median price of \$676,000 was 1% higher. Pricing gains were seen for co-ops, whose average price per room of \$160,256 was 2% higher than a year ago.