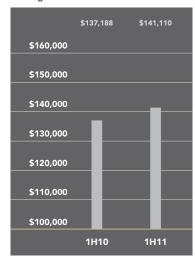

## Bay Ridge-Sunset Park

At \$309,756, the average apartment price in Bay Ridge and Sunset Park was up 3% from the first half of 2010. The average co-op price per room rose slightly, to \$68,011. The average condo price per square foot fell from \$487 a year ago to \$457.