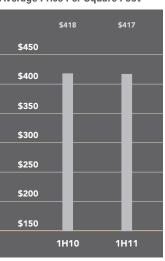

## Bedford Stuyvesant-Crown Heights

Both the average and median price fell over the past year in the Bedford Stuyvesant-Crown Heights market. At \$417, the average condo price per square foot was virtually unchanged from the first half of 2010.