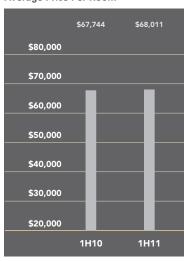

## Bay Ridge-Sunset Park

At \$309,756, the average apartment price in Bay Ridge and Sunset Park was up 3% from the first half of 2010. The average co-op price per room rose slightly, to \$68,011. The average condo price per square foot fell from \$487 a year ago to \$457.