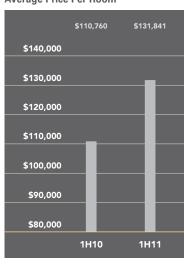

### Boerum Hill-Clinton Hill-Fort Greene

Although the average price rose slightly for apartments in the Boerum Hill-Clinton Hill-Fort Greene market, it was due to an increase in high-end co-op sales. The median price, which measures the middle of the market, fell 13% from 2010's first half to \$460,000.