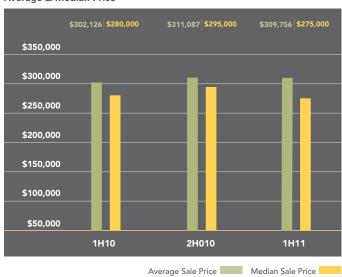

## Bay Ridge-Sunset Park

At \$309,756, the average apartment price in Bay Ridge and Sunset Park was up 3% from the first half of 2010. The average co-op price per room rose slightly, to \$68,011. The average condo price per square foot fell from \$487 a year ago to \$457.