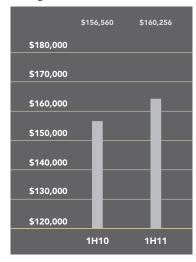

## Brooklyn Heights-Carroll Gardens-Cobble Hill-Columbia Street Waterfront-Dumbo-Red Hook

The average price fell 4% for apartments in this market over the past year, to \$790,154, while the median price of \$676,000 was 1% higher. Pricing gains were seen for co-ops, whose average price per room of \$160,256 was 2% higher than a year ago.