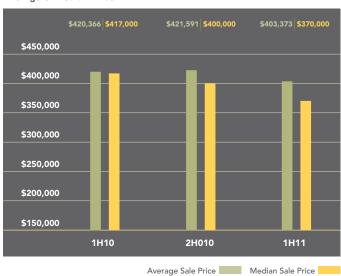

## Bedford Stuyvesant-Crown Heights

Both the average and median price fell over the past year in the Bedford Stuyvesant-Crown Heights market. At \$417, the average condo price per square foot was virtually unchanged from the first half of 2010.