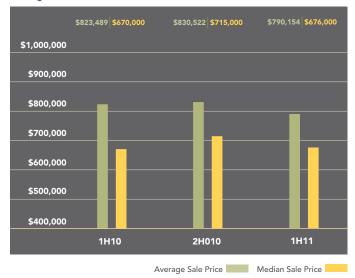

## Brooklyn Heights-Carroll Gardens-Cobble Hill-Columbia Street Waterfront-Dumbo-Red Hook

The average price fell 4% for apartments in this market over the past year, to \$790,154, while the median price of \$676,000 was 1% higher. Pricing gains were seen for co-ops, whose average price per room of \$160,256 was 2% higher than a year ago.