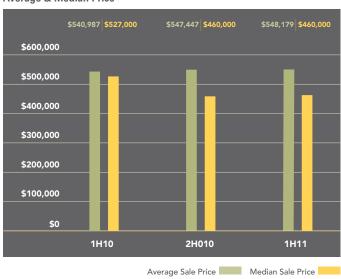

### Boerum Hill-Clinton Hill-Fort Greene

Although the average price rose slightly for apartments in the Boerum Hill-Clinton Hill-Fort Greene market, it was due to an increase in high-end co-op sales. The median price, which measures the middle of the market, fell 13% from 2010's first half to \$460,000.