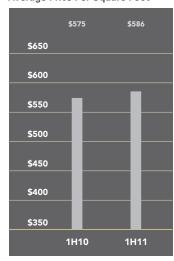

### Boerum Hill-Clinton Hill-Fort Greene

Although the average price rose slightly for apartments in the Boerum Hill-Clinton Hill-Fort Greene market, it was due to an increase in high-end co-op sales. The median price, which measures the middle of the market, fell 13% from 2010's first half to \$460,000.