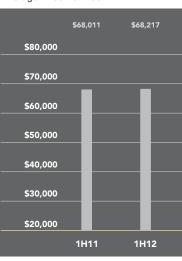

### Bedford Stuyvesant-Crown Heights

Apartment prices averaged \$395,787 in this market during the past 6 months, 2% less than a year ago. The average condo price per square foot fell from \$417 in 2011's first half to \$381.