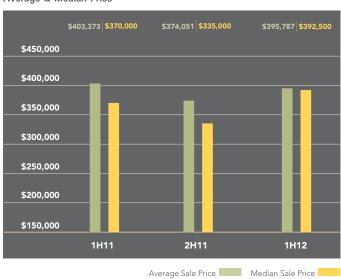

### Bedford Stuyvesant-Crown Heights

Apartment prices averaged \$395,787 in this market during the past 6 months, 2% less than a year ago. The average condo price per square foot fell from \$417 in 2011's first half to \$381.