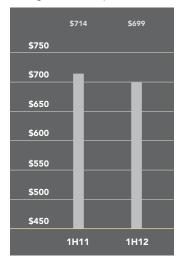

### Park Slope-Prospect Heights

The average price was up slightly over the past year for apartments in Park Slope and Prospect Heights, although the median price fell to \$560,000. The co-op average price per room was virtually unchanged, while the average condo price per square foot fell 2% to \$699.