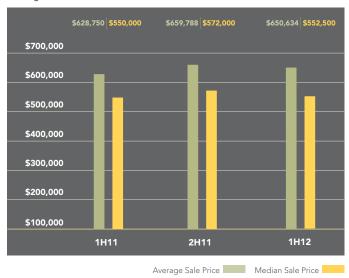

### Park Slope-Prospect Heights

The average price was up slightly over the past year for apartments in Park Slope and Prospect Heights, although the median price fell to \$560,000. The co-op average price per room was virtually unchanged, while the average condo price per square foot fell 2% to \$699.