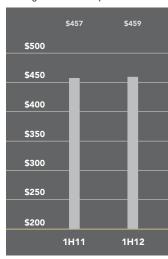

### Park Slope-Prospect Heights

The average price was up slightly over the past year for apartments in Park Slope and Prospect Heights, although the median price fell to \$560,000. The co-op average price per room was virtually unchanged, while the average condo price per square foot fell 2% to \$699.