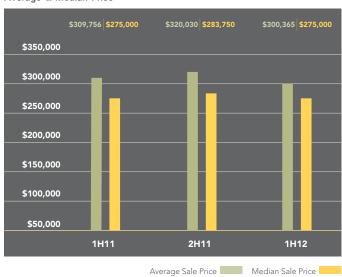

### Bay Ridge-Sunset Park

At \$300,365, the average price for an apartment in Bay Ridge and Sunset Park was 3% lower than during 2011's first half. The median price was unchanged during this time at \$275,000.