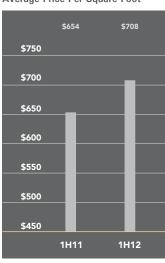

### Greenpoint-Williamsburg

Both the average and median price rose slightly in Greenpoint and Williamsburg over the past year. Condo prices averaged \$708 per square foot during the first half of 2012, 8% more than the same period last year.