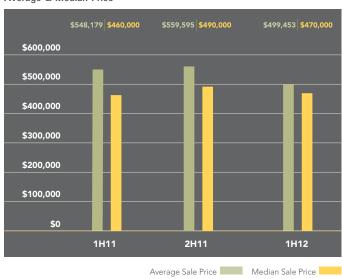

### Boerum Hill-Clinton Hill-Fort Greene

While the average price fell over the past year in the Boerum Hill-Clinton Hill-Fort Greene market, the median price rose slightly to \$470,000. While the co-op average price per room fell from a year ago, the average condo price per square foot was 3% higher at \$601.