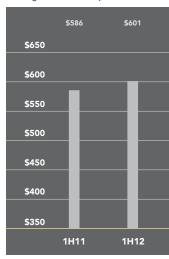

### Boerum Hill-Clinton Hill-Fort Greene

While the average price fell over the past year in the Boerum Hill-Clinton Hill-Fort Greene market, the median price rose slightly to \$470,000. While the co-op average price per room fell from a year ago, the average condo price per square foot was 3% higher at \$601.