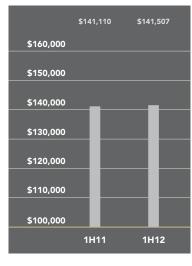

### Brooklyn Heights-Carroll Gardens-Cobble Hill-Columbia Street Waterfront-Dumbo-Red Hook

The average apartment price in this area rose 13% over the past year to \$889,916. Prices were higher for both co-ops and condos compared to the first half of 2011. The average co-op price per room rose 9%, while the average condo price per square foot rose 8% over the past year.