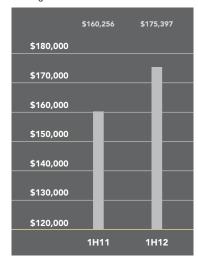

### Brooklyn Heights-Carroll Gardens-Cobble Hill-Columbia Street Waterfront-Dumbo-Red Hook

The average apartment price in this area rose 13% over the past year to \$889,916. Prices were higher for both co-ops and condos compared to the first half of 2011. The average co-op price per room rose 9%, while the average condo price per square foot rose 8% over the past year.