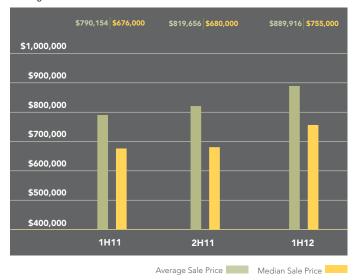

### Brooklyn Heights-Carroll Gardens-Cobble Hill-Columbia Street Waterfront-Dumbo-Red Hook

The average apartment price in this area rose 13% over the past year to \$889,916. Prices were higher for both co-ops and condos compared to the first half of 2011. The average co-op price per room rose 9%, while the average condo price per square foot rose 8% over the past year.