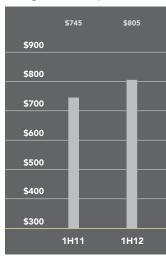

### Brooklyn Heights-Carroll Gardens-Cobble Hill-Columbia Street Waterfront-Dumbo-Red Hook

The average apartment price in this area rose 13% over the past year to \$889,916. Prices were higher for both co-ops and condos compared to the first half of 2011. The average co-op price per room rose 9%, while the average condo price per square foot rose 8% over the past year.