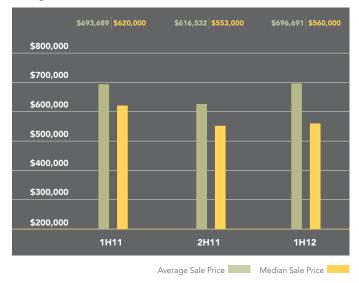

### Brooklyn Heights-Carroll Gardens-Cobble Hill-Columbia Street Waterfront-Dumbo-Red Hook

The average apartment price in this area rose 13% over the past year to \$889,916. Prices were higher for both co-ops and condos compared to the first half of 2011. The average co-op price per room rose 9%, while the average condo price per square foot rose 8% over the past year.