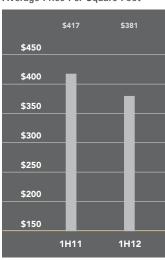

### Bedford Stuyvesant-Crown Heights

Apartment prices averaged \$395,787 in this market during the past 6 months, 2% less than a year ago. The average condo price per square foot fell from \$417 in 2011's first half to \$381.

#### Condominium

Average Price Per Square Foot