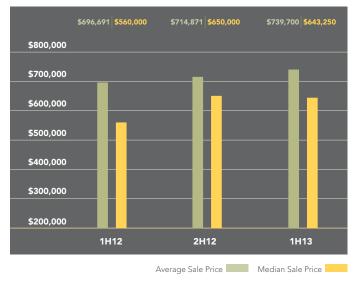

### Park Slope-Prospect Heights

In Park Slope and Prospect Heights, apartment prices averaged \$739,700 in 2013's first half, 6% more than a year ago. Condos were particularly strong, as their average price per square foot was 19% higher than in the first half of 2012.