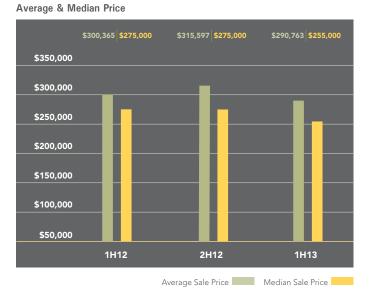

### Park Slope-Prospect Heights

In Park Slope and Prospect Heights, apartment prices averaged \$739,700 in 2013's first half, 6% more than a year ago. Condos were particularly strong, as their average price per square foot was 19% higher than in the first half of 2012.