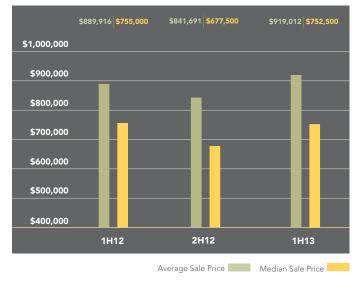

### Brooklyn Heights-Carroll Gardens-Cobble Hill-Columbia Street Waterfront-Dumbo-Red Hook

The average price for apartments in this area rose 3% over the past year, reaching \$919,012. Condos fueled this increase, as their average price per square foot rose 10% from 2012's first half to \$887.