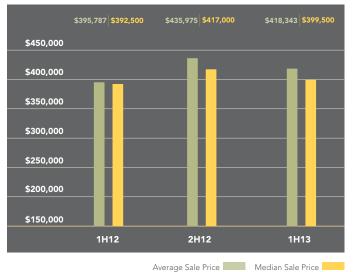

### Bedford Stuyvesant-Crown Heights

Bedford Stuyvesant and Crown Heights apartments experienced a 6% increase in their average price over the past year to \$418,343. The median price rose 2%, from \$392,500 a year ago to \$399,500.