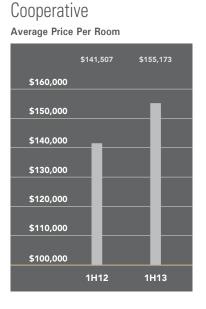

eene

Strong new development activity brought apartment prices higher in the Boerum Hill-Clinton Hill-Fort Greene area. The average price of \$584,219 during the first half of 2013 was 17% higher than last year's comparable period.

### Cooperative & Condominium



### Cooperative

\$120,000

\$110,000

\$100,000

\$90,000

\$80,000

\$70,000

\$60,000

#### Average Price Per Room

\$108,256

1H12

1H13

#### Condominium

Average Price Per Square Foot

1H12

1H13



### Park Slope-Prospect Heights

In Park Slope and Prospect Heights, apartment prices averaged \$739,700 in 2013's first half, 6% more than a year ago. Condos were particularly strong, as their average price per square foot was 19% higher than in the first half of 2012.

### Cooperative & Condominium

Average & Median Price









### Bay Ridge-Sunset Park

Prices fell over the past year for apartments in Bay Ridge and Sunset Park. The average price of \$290,763 in the first half of 2013 was 3% lower than a year ago, despite a 7% increase in the average condo price per square foot.

### Cooperative & Condominium



### Cooperative

\$80,000

\$70,000

\$60,000

\$50,000

\$40,000

\$30,000

\$20,000

1H12

Average Price Per Room

\$70,506

1H13

### Condominium

Average Price Per Square Foot





### Greenpoint-Williamsburg

Apartments in the Greenpoint-Williamsburg market saw their average price rise 21% from the first half of 2012, to \$788,167. The median price also posted a strong increase, rising 19% during this time to \$655,000.

### Cooperative & Condominium

Average & Median Price





### Bedford Stu