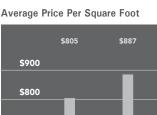

### Brooklyn Heights-Carroll Gardens-Cobble Hill-Columbia Street Waterfront-Dumbo-Red Hook

The average price for apartments in this area rose 3% over the past year, reaching \$919,012. Condos fueled this increase, as their average price per square foot rose 10% from 2012's first half to \$887.