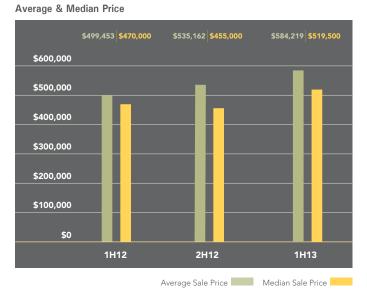

### Boerum Hill-Clinton Hill-Fort Greene

Strong new development activity brought apartment prices higher in the Boerum Hill-Clinton Hill-Fort Greene area. The average price of \$584,219 during the first half of 2013 was 17% higher than last year's comparable period.

### Park Slope-Prospect Heights

In Park Slope and Prospect Heights, apartment prices averaged \$739,700 in 2013's first half, 6% more than a year ago. Condos were particularly strong, as their average price per square foot was 19% higher than in the first half of 2012.