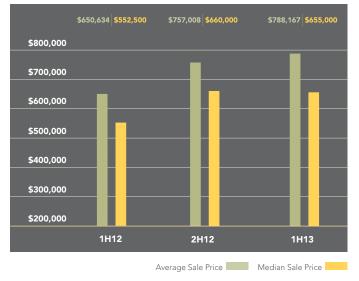

### Greenpoint-Williamsburg

Apartments in the Greenpoint-Williamsburg market saw their average price rise 21% from the first half of 2012, to \$788,167. The median price also posted a strong increase, rising 19% during this time to \$655,000.