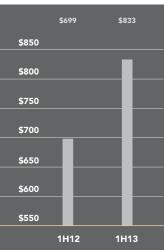

### Bay Ridge-Sunset Park

Prices fell over the past year for apartments in Bay Ridge and Sunset Park. The average price of \$290,763 in the first half of 2013 was 3% lower than a year ago, despite a 7% increase in the average condo price per square foot.