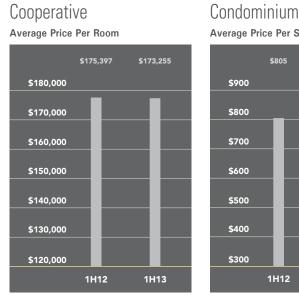

### Boerum Hill-Clinton Hill-Fort Greene

Strong new development activity brought apartment prices higher in the Boerum Hill-Clinton Hill-Fort Greene area. The average price of \$584,219 during the first half of 2013 was 17% higher than last year's comparable period.