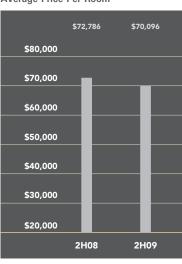

### Brooklyn Heights-Carroll Gardens-Cobble Hill-Columbia Street Waterfront-Dumbo-Red Hook

The median apartment price in this market fell 11% over the past year, to \$581,250. A large number of closings at the new development 360 Furman Street helped to inflate the average condo price per square foot a year ago. Without similar closings this year, this figure fell 20% to \$686. Co-op prices posted a much smaller decline, as their average price per room was just 6% below the second half of 2008.