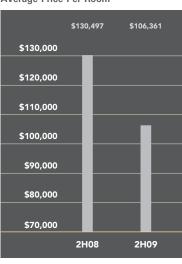

### Boerum Hill-Clinton Hill-Fort Greene

A large number of closings at 1 Hanson Place a year ago helped to inflate the average price in this area. This was one reason the average price fell 21% over the past year to \$510,541. Co-op prices were also softer in this market, as the average price per room for these apartments fell 18% from the second half of 2008.