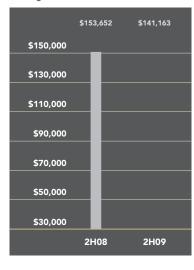

### Brooklyn Heights-Carroll Gardens-Cobble Hill-Columbia Street Waterfront-Dumbo-Red Hook

The median apartment price in this market fell 11% over the past year, to \$581,250. A large number of closings at the new development 360 Furman Street helped to inflate the average condo price per square foot a year ago. Without similar closings this year, this figure fell 20% to \$686. Co-op prices posted a much smaller decline, as their average price per room was just 6% below the second half of 2008.