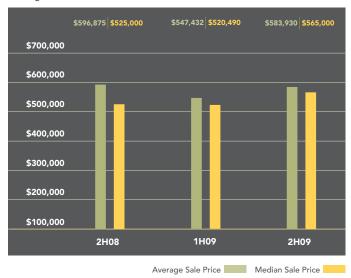

### Park Slope-Prospect Heights

At an average of \$611,175, prices for apartments in Park Slope and Prospect Heights were 10% below a year ago. The median price posted a higher decline, falling 14% from the second half of 2008 to \$545,000.