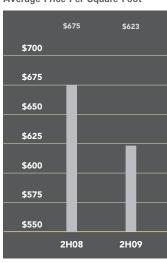

### Brooklyn Heights-Carroll Gardens-Cobble Hill-Columbia Street Waterfront-Dumbo-Red Hook

The median apartment price in this market fell 11% over the past year, to \$581,250. A large number of closings at the new development 360 Furman Street helped to inflate the average condo price per square foot a year ago. Without similar closings this year, this figure fell 20% to \$686. Co-op prices posted a much smaller decline, as their average price per room was just 6% below the second half of 2008.