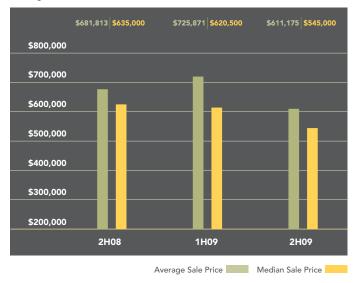

### Park Slope-Prospect Heights

At an average of \$611,175, prices for apartments in Park Slope and Prospect Heights were 10% below a year ago. The median price posted a higher decline, falling 14% from the second half of 2008 to \$545,000.