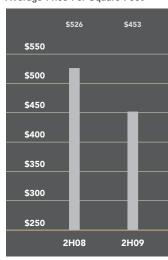

### Bay Ridge-Sunset Park

In Bay Ridge and Sunset Park, apartment closing prices averaged \$294,882 in the second half of 2009, 9% less than a year ago. Declines were greater for condos, as their average price per square foot fell 14% during this time to \$453.