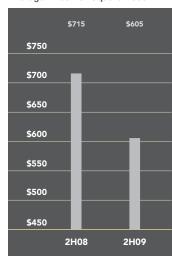

### Boerum Hill-Clinton Hill-Fort Greene

A large number of closings at 1 Hanson Place a year ago helped to inflate the average price in this area. This was one reason the average price fell 21% over the past year to \$510,541. Co-op prices were also softer in this market, as the average price per room for these apartments fell 18% from the second half of 2008.