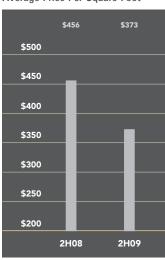

## Bedford Stuyvesant-Crown Heights

The median price for apartments in Bedford Stuyvesant and Crown Heights of \$392,000 during the second half of 2009 was 11% lower than a year ago. On a per square foot basis, the average condo price fell 18% over the past year in this market to \$373.