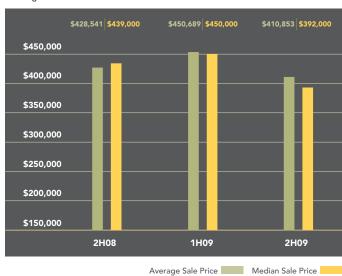

## Bedford Stuyvesant-Crown Heights

The median price for apartments in Bedford Stuyvesant and Crown Heights of \$392,000 during the second half of 2009 was 11% lower than a year ago. On a per square foot basis, the average condo price fell 18% over the past year in this market to \$373.