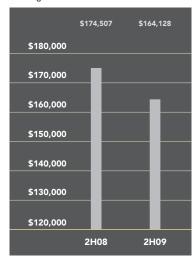

### Brooklyn Heights-Carroll Gardens-Cobble Hill-Columbia Street Waterfront-Dumbo-Red Hook

The median apartment price in this market fell 11% over the past year, to \$581,250. A large number of closings at the new development 360 Furman Street helped to inflate the average condo price per square foot a year ago. Without similar closings this year, this figure fell 20% to \$686. Co-op prices posted a much smaller decline, as their average price per room was just 6% below the second half of 2008.