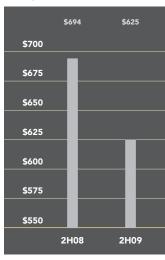

### Brooklyn Heights-Carroll Gardens-Cobble Hill-Columbia Street Waterfront-Dumbo-Red Hook

The median apartment price in this market fell 11% over the past year, to \$581,250. A large number of closings at the new development 360 Furman Street helped to inflate the average condo price per square foot a year ago. Without similar closings this year, this figure fell 20% to \$686. Co-op prices posted a much smaller decline, as their average price per room was just 6% below the second half of 2008.