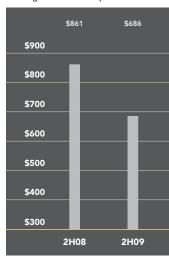

### Brooklyn Heights-Carroll Gardens-Cobble Hill-Columbia Street Waterfront-Dumbo-Red Hook

The median apartment price in this market fell 11% over the past year, to \$581,250. A large number of closings at the new development 360 Furman Street helped to inflate the average condo price per square foot a year ago. Without similar closings this year, this figure fell 20% to \$686. Co-op prices posted a much smaller decline, as their average price per room was just 6% below the second half of 2008.