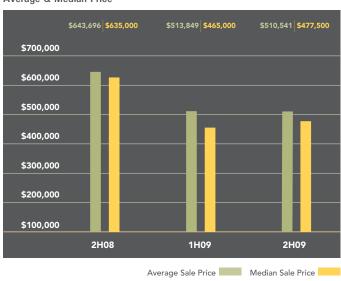

### Boerum Hill-Clinton Hill-Fort Greene

A large number of closings at 1 Hanson Place a year ago helped to inflate the average price in this area. This was one reason the average price fell 21% over the past year to \$510,541. Co-op prices were also softer in this market, as the average price per room for these apartments fell 18% from the second half of 2008.