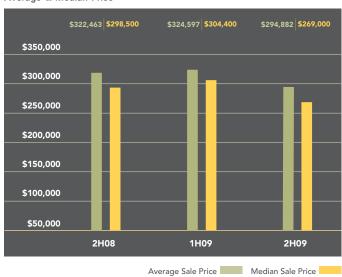

### Bay Ridge-Sunset Park

In Bay Ridge and Sunset Park, apartment closing prices averaged \$294,882 in the second half of 2009, 9% less than a year ago. Declines were greater for condos, as their average price per square foot fell 14% during this time to \$453.