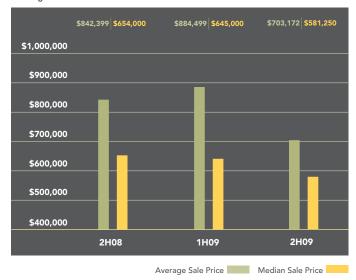

### Brooklyn Heights-Carroll Gardens-Cobble Hill-Columbia Street Waterfront-Dumbo-Red Hook

The median apartment price in this market fell 11% over the past year, to \$581,250. A large number of closings at the new development 360 Furman Street helped to inflate the average condo price per square foot a year ago. Without similar closings this year, this figure fell 20% to \$686. Co-op prices posted a much smaller decline, as their average price per room was just 6% below the second half of 2008.