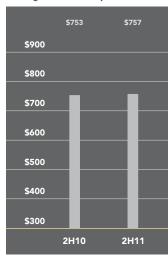

### Brooklyn Heights-Carroll Gardens-Cobble Hill-Columbia Street Waterfront-Dumbo-Red Hook

The average apartment price fell slightly in this area over the past year, down 1% to \$819,656. The decline was fueled by co-ops, whose average price per room fell 7%, from \$172,523 a year ago to \$160,586. The average condo price per square foot rose 1% during this time to \$757.