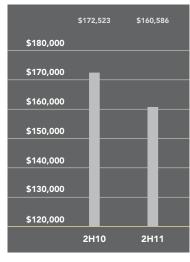

### Brooklyn Heights-Carroll Gardens-Cobble Hill-Columbia Street Waterfront-Dumbo-Red Hook

The average apartment price fell slightly in this area over the past year, down 1% to \$819,656. The decline was fueled by co-ops, whose average price per room fell 7%, from \$172,523 a year ago to \$160,586. The average condo price per square foot rose 1% during this time to \$757.