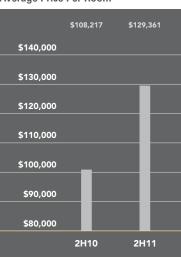

### Boerum Hill-Clinton Hill-Fort Greene

Both the average and median price rose over the past year in the Boerum Hill-Clinton Hill-Fort Greene area. At \$559,595 the average apartment price was 2% higher than during the second half of 2010. The average co-op price per room rose from \$108,217 a year ago to \$129,361.