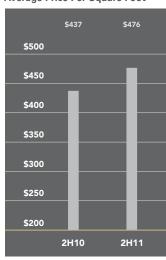

## Bay Ridge-Sunset Park

Apartment prices were mixed in Bay Ridge and Sunset Park over the past year. Co-op prices averaged \$65,681 per room in the second half of 2011, 7% less than the year before. The average condo price per square foot rose 9% during this time, to \$476.