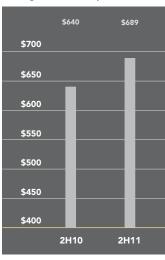

## Park Slope-Prospect Heights

A sharp decline in closings over \$1 million brought both the average and median price lower in Park Slope and Prospect Heights compared to the second half of 2010. Condo prices held steady however, as their average price per square foot of \$669 was up slightly from the year before.