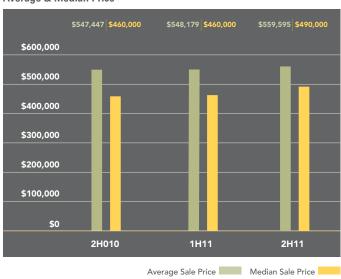

### Boerum Hill-Clinton Hill-Fort Greene

Both the average and median price rose over the past year in the Boerum Hill-Clinton Hill-Fort Greene area. At \$559,595 the average apartment price was 2% higher than during the second half of 2010. The average co-op price per room rose from \$108,217 a year ago to \$129,361.