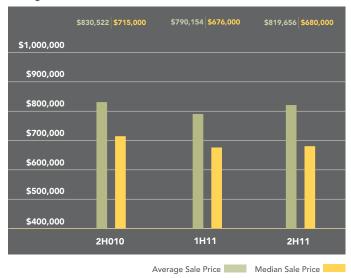

### Brooklyn Heights-Carroll Gardens-Cobble Hill-Columbia Street Waterfront-Dumbo-Red Hook

The average apartment price fell slightly in this area over the past year, down 1% to \$819,656. The decline was fueled by co-ops, whose average price per room fell 7%, from \$172,523 a year ago to \$160,586. The average condo price per square foot rose 1% during this time to \$757.