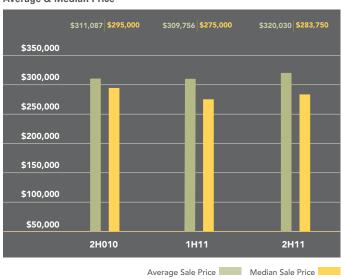

## Park Slope-Prospect Heights

A sharp decline in closings over \$1 million brought both the average and median price lower in Park Slope and Prospect Heights compared to the second half of 2010. Condo prices held steady however, as their average price per square foot of \$669 was up slightly from the year before.