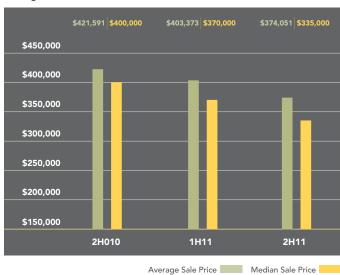

## Bedford Stuyvesant-Crown Heights

The typical apartment purchased in this market was 14% smaller than a year ago, so it's not surprising the average and median price fell during this time. The average price of \$374,051 was down 11% from the second half of 2010. The average price per square foot for condos, which are the vast majority of sales in this market, actually rose 4% over the past year to \$395.