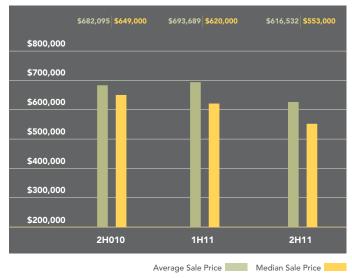

### Brooklyn Heights-Carroll Gardens-Cobble Hill-Columbia Street Waterfront-Dumbo-Red Hook

The average apartment price fell slightly in this area over the past year, down 1% to \$819,656. The decline was fueled by co-ops, whose average price per room fell 7%, from \$172,523 a year ago to \$160,586. The average condo price per square foot rose 1% during this time to \$757.