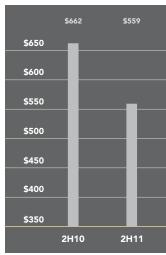

## Park Slope-Prospect Heights

A sharp decline in closings over \$1 million brought both the average and median price lower in Park Slope and Prospect Heights compared to the second half of 2010. Condo prices held steady however, as their average price per square foot of \$669 was up slightly from the year before.