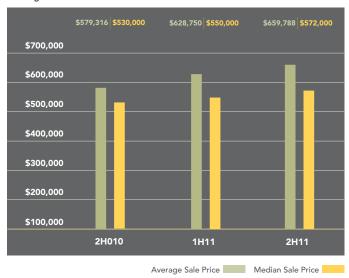

## Greenpoint-Willamsburg

A large block of closings at The Edge and 2 Northside Piers brought prices up over the past year in the Greepoint-Williamsburg market. At \$659,788, the average price was 14% higher than a year ago, while the median price rose 8% to \$572,000.