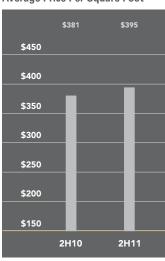

## Bedford Stuyvesant-Crown Heights

The typical apartment purchased in this market was 14% smaller than a year ago, so it's not surprising the average and median price fell during this time. The average price of \$374,051 was down 11% from the second half of 2010. The average price per square foot for condos, which are the vast majority of sales in this market, actually rose 4% over the past year to \$395.