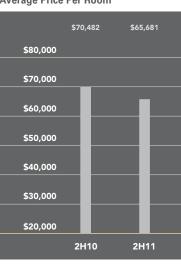

## Bay Ridge-Sunset Park

Apartment prices were mixed in Bay Ridge and Sunset Park over the past year. Co-op prices averaged \$65,681 per room in the second half of 2011, 7% less than the year before. The average condo price per square foot rose 9% during this time, to \$476.