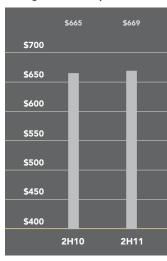

## Park Slope-Prospect Heights

A sharp decline in closings over \$1 million brought both the average and median price lower in Park Slope and Prospect Heights compared to the second half of 2010. Condo prices held steady however, as their average price per square foot of \$669 was up slightly from the year before.