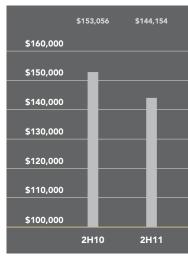

### Brooklyn Heights-Carroll Gardens-Cobble Hill-Columbia Street Waterfront-Dumbo-Red Hook

The average apartment price fell slightly in this area over the past year, down 1% to \$819,656. The decline was fueled by co-ops, whose average price per room fell 7%, from \$172,523 a year ago to \$160,586. The average condo price per square foot rose 1% during this time to \$757.