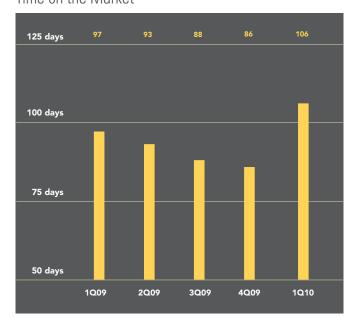

### Time on the Market

## Asking Vs. Selling Price

Apartments in Jersey City sold at an average sale price of \$361,699 during the first quarter of 2010, 18% less than a year ago. The number of sales increased 36% over the past year, and apartments spent an average of 106 days on the market-9% longer than a year ago.