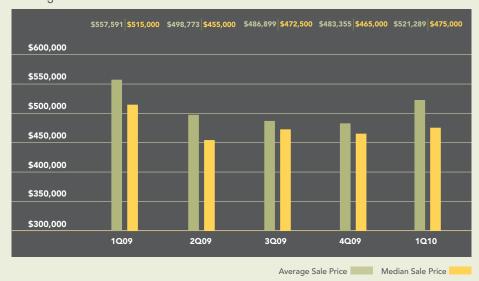

# HOBOKEN/JERSEY CITY OUARTERLY MARKET REPORT

The average price of an apartment in Hoboken fell 7% over last year, from \$557,591 to \$521,289. Apartments spent 2% longer on the market than during 2009's first quarter, at an average of 91 days. The number of sales saw a rise of 39% compared to the first quarter of 2010, with 138 apartments changing hands.

## Average and Median Sale Price