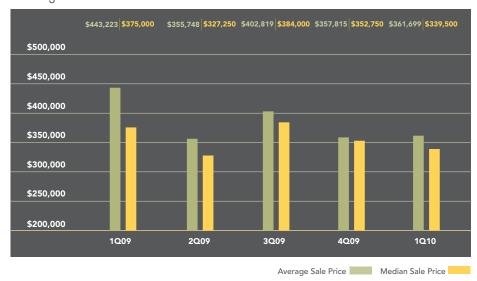

## Average and Median Sale Price

## Asking Vs. Selling Price

Apartments in Jersey City sold at an average sale price of \$361,699 during the first quarter of 2010, 18% less than a year ago. The number of sales increased 36% over the past year, and apartments spent an average of 106 days on the market-9% longer than a year ago.