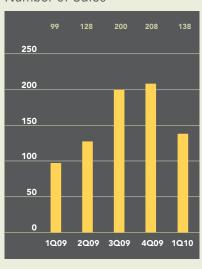

# HOBOKEN/JERSEY CITY OUARTERLY MARKET REPORT

The average price of an apartment in Hoboken fell 7% over last year, from \$557,591 to \$521,289. Apartments spent 2% longer on the market than during 2009's first quarter, at an average of 91 days. The number of sales saw a rise of 39% compared to the first quarter of 2010, with 138 apartments changing hands.

### Number of Sales