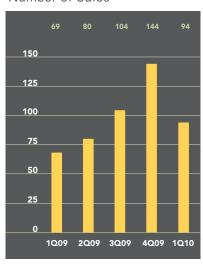

### Number of Sales

## Asking Vs. Selling Price

Apartments in Jersey City sold at an average sale price of \$361,699 during the first quarter of 2010, 18% less than a year ago. The number of sales increased 36% over the past year, and apartments spent an average of 106 days on the market-9% longer than a year ago.