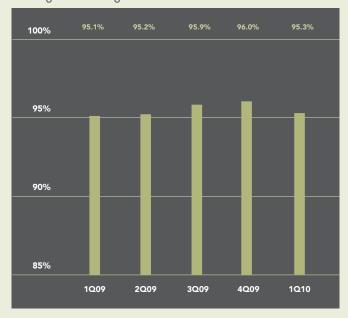

## Asking Vs. Selling Price

Apartments in Jersey City sold at an average sale price of \$361,699 during the first quarter of 2010, 18% less than a year ago. The number of sales increased 36% over the past year, and apartments spent an average of 106 days on the market-9% longer than a year ago.