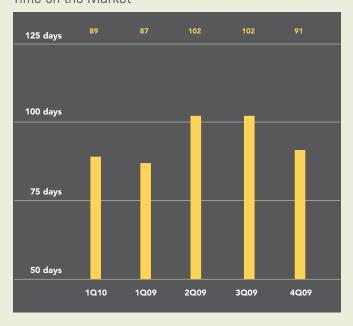

# HOBOKEN/JERSEY CITY OUARTERLY MARKET REPORT

The average price of an apartment in Hoboken fell 7% over last year, from \$557,591 to \$521,289. Apartments spent 2% longer on the market than during 2009's first quarter, at an average of 91 days. The number of sales saw a rise of 39% compared to the first quarter of 2010, with 138 apartments changing hands.

### Time on the Market