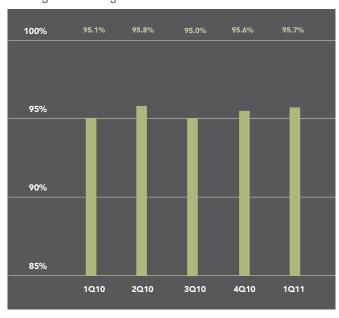

# **FIRST QUARTER 2011**

Apartments in Hoboken sold for an average price of \$472,179, 9% less than the first quarter of 2010. The number of sales fell 9% over the past year, and apartments spent an average of 78 days on the market. On average, sellers received 96.3% of their asking price during the first quarter, an increase from 95.3% during the same period last year.

# Asking Vs. Selling Price

The average price paid for an apartment in Jersey City increased 14% from 2010's first quarter to \$469,569, as buyers favored larger apartments than a year ago. An upturn was also seen in the median price, which rose 10% to \$448,000. The number of sales fell 20% over the past year, while apartments spent less time on the market, at an average of 69 days.