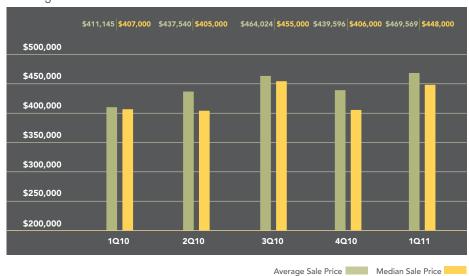

# Average and Median Sale Price

# Asking Vs. Selling Price

The average price paid for an apartment in Jersey City increased 14% from 2010's first quarter to \$469,569, as buyers favored larger apartments than a year ago. An upturn was also seen in the median price, which rose 10% to \$448,000. The number of sales fell 20% over the past year, while apartments spent less time on the market, at an average of 69 days.