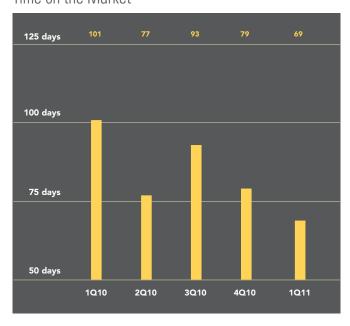

# **FIRST QUARTER 2011**

Apartments in Hoboken sold for an average price of \$472,179, 9% less than the first quarter of 2010. The number of sales fell 9% over the past year, and apartments spent an average of 78 days on the market. On average, sellers received 96.3% of their asking price during the first quarter, an increase from 95.3% during the same period last year.

# Time on the Market

# Asking Vs. Selling Price

The average price paid for an apartment in Jersey City increased 14% from 2010's first quarter to \$469,569, as buyers favored larger apartments than a year ago. An upturn was also seen in the median price, which rose 10% to \$448,000. The number of sales fell 20% over the past year, while apartments spent less time on the market, at an average of 69 days.