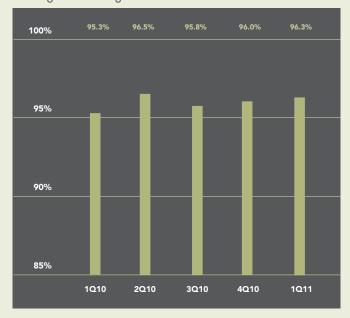

# **FIRST QUARTER 2011**

Apartments in Hoboken sold for an average price of \$472,179, 9% less than the first quarter of 2010. The number of sales fell 9% over the past year, and apartments spent an average of 78 days on the market. On average, sellers received 96.3% of their asking price during the first quarter, an increase from 95.3% during the same period last year.

# Asking Vs. Selling Price

The average price paid for an apartment in Jersey City increased 14% from 2010's first quarter to \$469,569, as buyers favored larger apartments than a year ago. An upturn was also seen in the median price, which rose 10% to \$448,000. The number of sales fell 20% over the past year, while apartments spent less time on the market, at an average of 69 days.

# Asking Vs. Selling Price