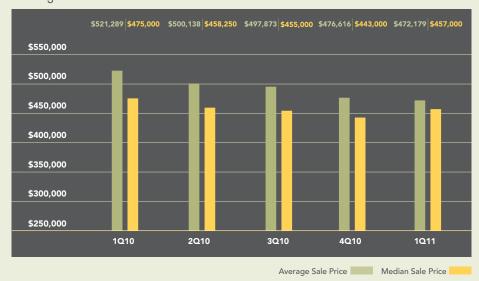

# **FIRST QUARTER 2011**

Apartments in Hoboken sold for an average price of \$472,179, 9% less than the first quarter of 2010. The number of sales fell 9% over the past year, and apartments spent an average of 78 days on the market. On average, sellers received 96.3% of their asking price during the first quarter, an increase from 95.3% during the same period last year.

# Average and Median Sale Price