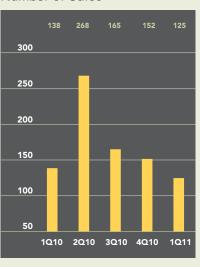

# **FIRST QUARTER 2011**

Apartments in Hoboken sold for an average price of \$472,179, 9% less than the first quarter of 2010. The number of sales fell 9% over the past year, and apartments spent an average of 78 days on the market. On average, sellers received 96.3% of their asking price during the first quarter, an increase from 95.3% during the same period last year.

# Number of Sales