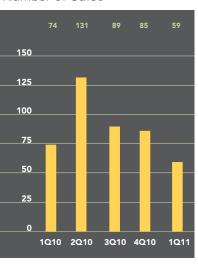

# **FIRST QUARTER 2011**

Apartments in Hoboken sold for an average price of \$472,179, 9% less than the first quarter of 2010. The number of sales fell 9% over the past year, and apartments spent an average of 78 days on the market. On average, sellers received 96.3% of their asking price during the first quarter, an increase from 95.3% during the same period last year.

# Number of Sales

# Asking Vs. Selling Price

The average price paid for an apartment in Jersey City increased 14% from 2010's first quarter to \$469,569, as buyers favored larger apartments than a year ago. An upturn was also seen in the median price, which rose 10% to \$448,000. The number of sales fell 20% over the past year, while apartments spent less time on the market, at an average of 69 days.