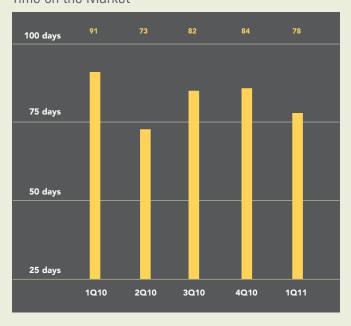

# **FIRST QUARTER 2011**

Apartments in Hoboken sold for an average price of \$472,179, 9% less than the first quarter of 2010. The number of sales fell 9% over the past year, and apartments spent an average of 78 days on the market. On average, sellers received 96.3% of their asking price during the first quarter, an increase from 95.3% during the same period last year.

# Time on the Market