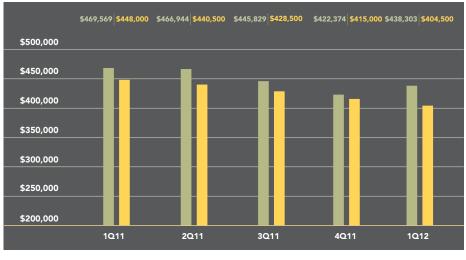

# **FIRST QUARTER 2012**

Average and Median Sale Price

Apartment prices in Hoboken averaged \$490,447 during the first quarter, 4% more than a year ago. An increase in sales over \$1 million was the reason for this increase, as the median price fell 5% during this time. The number of sales rose 5% from the first quarter of 2011, while time on the market was unchanged from a year ago.

Average Sale Price Median Sale Price