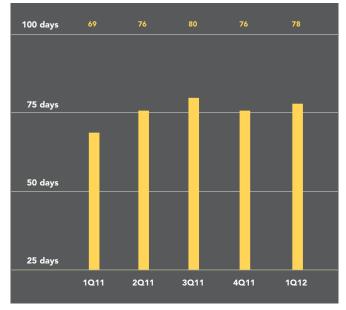

#### halstead.com

The average apartment price fell 7% over the past year in Downtown Jersey City, to \$438,303. Despite the decline in prices, the number of sales in this market was 16% higher than during 2011's first quarter. Apartments took 13% longer to sell than a year ago, spending an average of 78 days on the market.