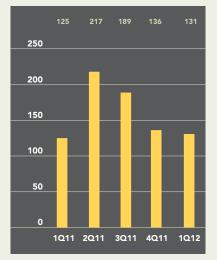

# **FIRST QUARTER 2012**

Average and Median Sale Price

Apartment prices in Hoboken averaged \$490,447 during the first quarter, 4% more than a year ago. An increase in sales over \$1 million was the reason for this increase, as the median price fell 5% during this time. The number of sales rose 5% from the first quarter of 2011, while time on the market was unchanged from a year ago.