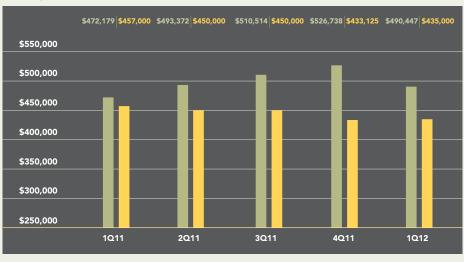

# **FIRST QUARTER 2012**

Average and Median Sale Price

Apartment prices in Hoboken averaged \$490,447 during the first quarter, 4% more than a year ago. An increase in sales over \$1 million was the reason for this increase, as the median price fell 5% during this time. The number of sales rose 5% from the first quarter of 2011, while time on the market was unchanged from a year ago.