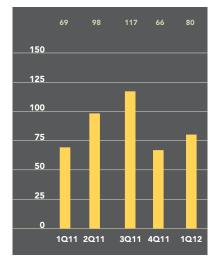

t quarter, 4% more than a year ago. An increase in sales over \$1 million was the reason for this increase, as the median price fell 5% during this time. The number of sales rose 5% from the first quarter of 2011, while time on the market was unchanged from a year ago.



Average Sale Price Median Sale Price

### Number of Sales







### Asking Vs. Selling Price



## Downtown Jersey City: All Apartments

#### halstead.com

The average apartment price fell 7% over the past year in Downtown Jersey City, to \$438,303. Despite the decline in prices, the number of sales in this market was 16% higher than during 2011's first quarter. Apartments took 13% longer to sell than a year ago, spending an average of 78 days on the market.



Average Sale Price Median Sale Price

#### Number of Sales





Average and Median Sale Price



### Asking Vs. Selling Price





**Metro New Jersey** 

79 Hudson Street Hoboken, NJ 07030 201.478.6700

Park Avenue 499 Park Avenue New York, NY 10022 212.734.0010

West Side 408 Columbus Avenue New York, NY 10024 212.769.3000

**SoHo** 451 West Broadway New York, NY 10012 212.253.9300

Brooklyn Heights 150 Montague Street Brooklyn, NY 11201 718.613.2000

Boerum Hill 495 Atlantic Avenue Brooklyn, NY 11217 718.613.2090

Park Slope 76 Seventh Avenue Brooklyn, NY 11217 718.399.2222

Riverdale 3531 Johnson Avenue Riverdale, NY 10463

5626 Mosholu Avenue Riverdale, NY 10471 718.549.4116

Hudson Valley 526 Warren Street Hudson, NY 12534 518.828.0181

Commercial Sales 770 Lexington Avenu New York, NY 10065 212.381.3208

**Darien** 671 Boston Post Road Darien