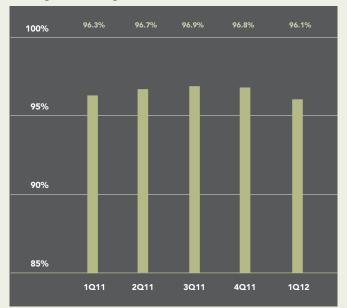

# HOBOKEN/DOWNTOWN JERSEY CITY OUARTERLY MARKET REPORT

# **FIRST QUARTER 2012**





Average and Median Sale Price

Apartment prices in Hoboken averaged \$490,447 during the first quarter, 4% more than a year ago. An increase in sales over \$1 million was the reason for this increase, as the median price fell 5% during this time. The number of sales rose 5% from the first quarter of 2011, while time on the market was unchanged from a year ago.



Average Sale Price Median Sale Price

### Number of Sales







### Asking Vs. Selling Price



## Downtown Jersey City: All Apartments

#### halstead.com

The average apartment price fell 7% over the past year in Downtown Jersey City, to \$438,303. Despite the decline in prices, the number of sales in this market was 16% higher than during 2011's first quarter. Apartments took 13% longer to sell than a year ago, spending an average of 78 days on the market.



Average Sale Price Median Sale Price

#### Number of Sales





Average and Median Sale Price



### Asking Vs. Selling Price





**Metro New Jersey** 

79 Hudson Street Hoboken, NJ 07030 201.478.6700

Park Avenue 499 Park Avenue New York, NY 10022 212.734.0010

West Side 408 Columbus Avenue New York, NY 10024 212.769.3000

**SoHo** 451 West Broadway New York, NY 10012 212.253.9300

Brooklyn Heights 150 Montague Street Broo