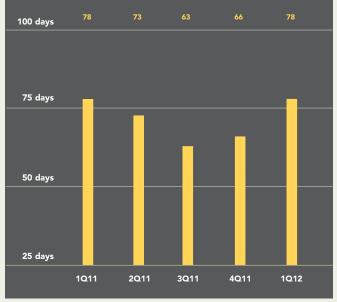

#### halstead.com

The average apartment price fell 7% over the past year in Downtown Jersey City, to \$438,303. Despite the decline in prices, the number of sales in this market was 16% higher than during 2011's first quarter. Apartments took 13% longer to sell than a year ago, spending an average of 78 days on the market.