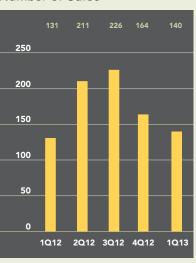

# HOBOKEN/DOWNTOWN JERSEY CITY OUARTERLY MARKET REPORT

**FIRST QUARTER 2013** 

The average price of a Hoboken apartment rose 11% over last year, to \$546,244. A larger increase was seen in the median price, which at \$527,500 was 21% higher than the same quarter in 2012. Apartments spent an average of 51 days on the market, down from 78 days during the first quarter of 2012.

## Number of Sales