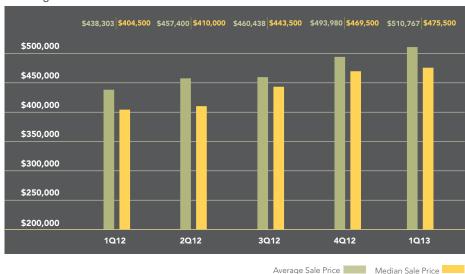

# Average and Median Sale Price

# Asking Vs. Selling Price

Apartments in Downtown Jersey City sold for an average of \$510,767 during the first quarter of 2013, 17% more than a year ago. The median price rose 18% during this time to \$475,500. The number of sales rose from 80 to 124, an increase of 55%. Apartments spent 29% less time on the market than in 2012's first quarter, at an average of 55 days.