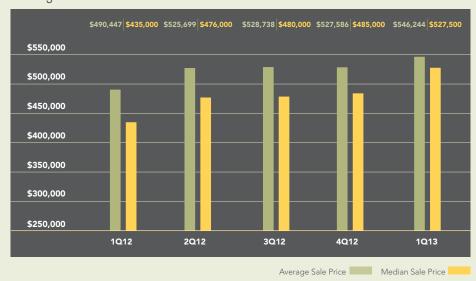

# HOBOKEN/DOWNTOWN JERSEY CITY OUARTERLY MARKET REPORT

**FIRST QUARTER 2013** 

The average price of a Hoboken apartment rose 11% over last year, to \$546,244. A larger increase was seen in the median price, which at \$527,500 was 21% higher than the same quarter in 2012. Apartments spent an average of 51 days on the market, down from 78 days during the first quarter of 2012.

# Average and Median Sale Price