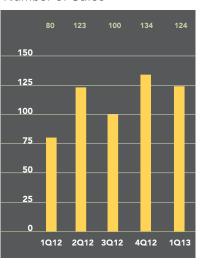

# Asking Vs. Selling Price

Apartments in Downtown Jersey City sold for an average of \$510,767 during the first quarter of 2013, 17% more than a year ago. The median price rose 18% during this time to \$475,500. The number of sales rose from 80 to 124, an increase of 55%. Apartments spent 29% less time on the market than in 2012's first quarter, at an average of 55 days.