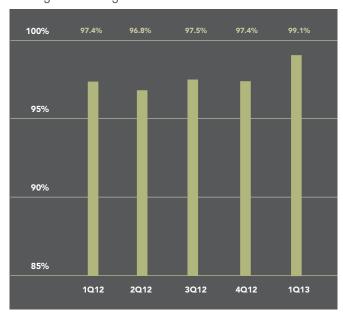

# Asking Vs. Selling Price

Apartments in Downtown Jersey City sold for an average of \$510,767 during the first quarter of 2013, 17% more than a year ago. The median price rose 18% during this time to \$475,500. The number of sales rose from 80 to 124, an increase of 55%. Apartments spent 29% less time on the market than in 2012's first quarter, at an average of 55 days.