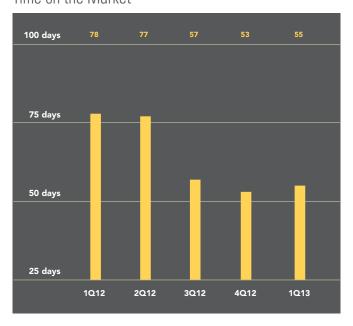

# Asking Vs. Selling Price

Apartments in Downtown Jersey City sold for an average of \$510,767 during the first quarter of 2013, 17% more than a year ago. The median price rose 18% during this time to \$475,500. The number of sales rose from 80 to 124, an increase of 55%. Apartments spent 29% less time on the market than in 2012's first quarter, at an average of 55 days.