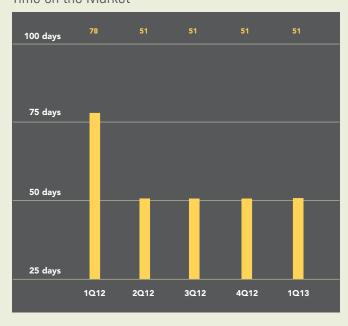

# HOBOKEN/DOWNTOWN JERSEY CITY OUARTERLY MARKET REPORT

**FIRST QUARTER 2013** 

The average price of a Hoboken apartment rose 11% over last year, to \$546,244. A larger increase was seen in the median price, which at \$527,500 was 21% higher than the same quarter in 2012. Apartments spent an average of 51 days on the market, down from 78 days during the first quarter of 2012.

## Time on the Market