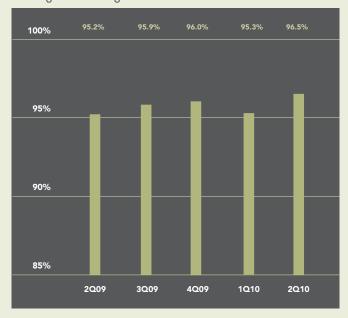

# Asking Vs. Selling Price

The average price of apartments in Jersey City of \$372,505 was 5% higher than during 2009's second quarter. The median price, which measures the middle of the market, rose 10% during this time to \$360,000. Sales rose 108% compared to a year ago, as 166 units were transferred. Units sold 14% faster than a year ago, spending an average of 80 days on the market.