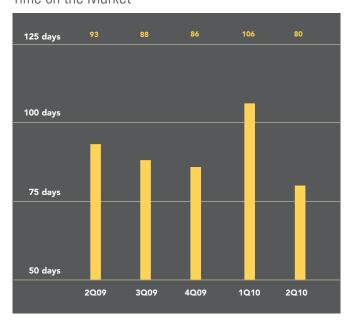

# Number of Sales

Time on the Market

Asking Vs. Selling Price

# Asking Vs. Selling Price

The average price of apartments in Jersey City of \$372,505 was 5% higher than during 2009's second quarter. The median price, which measures the middle of the market, rose 10% during this time to \$360,000. Sales rose 108% compared to a year ago, as 166 units were transferred. Units sold 14% faster than a year ago, spending an average of 80 days on the market.