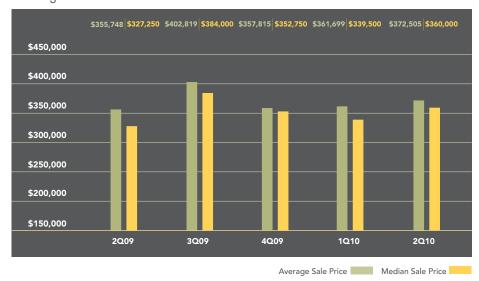

# Average and Median Sale Price

# Asking Vs. Selling Price

The average price of apartments in Jersey City of \$372,505 was 5% higher than during 2009's second quarter. The median price, which measures the middle of the market, rose 10% during this time to \$360,000. Sales rose 108% compared to a year ago, as 166 units were transferred. Units sold 14% faster than a year ago, spending an average of 80 days on the market.