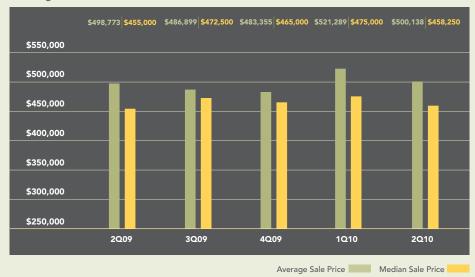

# HOBOKEN/JERSEY CITY QUARTERLY MARKET REPORT

Prices for Hoboken apartments were virtually unchanged from a year ago in the second quarter, with the average price just over \$500,000. The number of sales rose 109% from 128 a year ago to 268. Apartments sold during the second quarter spent 16% less time on the market than a year ago, at an average of 73 days.

# Average and Median Sale Price