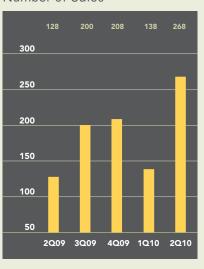

# HOBOKEN/JERSEY CITY QUARTERLY MARKET REPORT

Prices for Hoboken apartments were virtually unchanged from a year ago in the second quarter, with the average price just over \$500,000. The number of sales rose 109% from 128 a year ago to 268. Apartments sold during the second quarter spent 16% less time on the market than a year ago, at an average of 73 days.

# Number of Sales