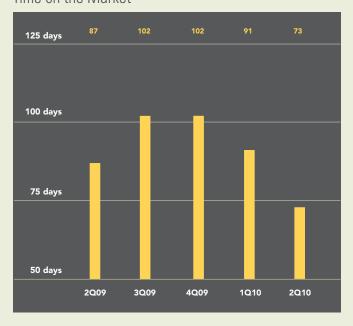

# HOBOKEN/JERSEY CITY QUARTERLY MARKET REPORT

Prices for Hoboken apartments were virtually unchanged from a year ago in the second quarter, with the average price just over \$500,000. The number of sales rose 109% from 128 a year ago to 268. Apartments sold during the second quarter spent 16% less time on the market than a year ago, at an average of 73 days.

## Time on the Market