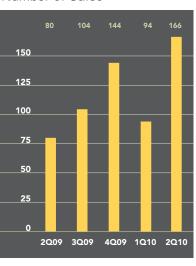

# Number of Sales

Time on the Market

Asking Vs. Selling Price

# Asking Vs. Selling Price

The average price of apartments in Jersey City of \$372,505 was 5% higher than during 2009's second quarter. The median price, which measures the middle of the market, rose 10% during this time to \$360,000. Sales rose 108% compared to a year ago, as 166 units were transferred. Units sold 14% faster than a year ago, spending an average of 80 days on the market.