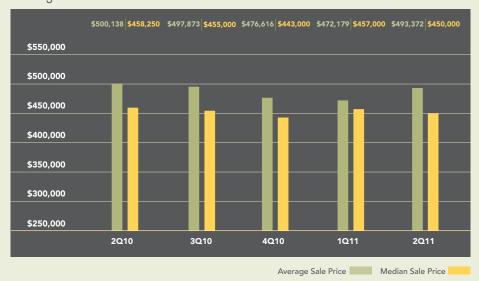

# **SECOND QUARTER 2011**

The average price for an apartment in Hoboken fell 1% from the second quarter of 2010, while the median price saw a decline of 2%. The number of sales decreased 19% over the past year to 217. Sellers received 96.7% of their asking price, virtually unchanged from the same quarter during 2010. The average number of days an apartment spent on the market remained the same as the previous year, at 73 days.