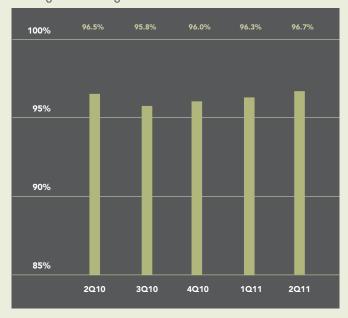

# **SECOND QUARTER 2011**

The average price for an apartment in Hoboken fell 1% from the second quarter of 2010, while the median price saw a decline of 2%. The number of sales decreased 19% over the past year to 217. Sellers received 96.7% of their asking price, virtually unchanged from the same quarter during 2010. The average number of days an apartment spent on the market remained the same as the previous year, at 73 days.