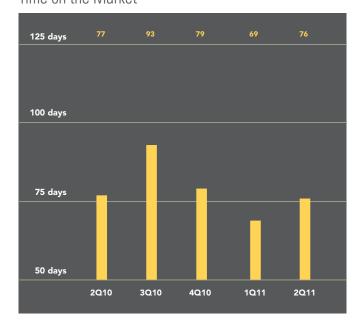

# **SECOND QUARTER 2011**

The average price for an apartment in Hoboken fell 1% from the second quarter of 2010, while the median price saw a decline of 2%. The number of sales decreased 19% over the past year to 217. Sellers received 96.7% of their asking price, virtually unchanged from the same quarter during 2010. The average number of days an apartment spent on the market remained the same as the previous year, at 73 days.