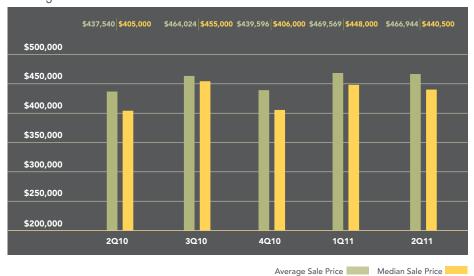

# Asking Vs. Selling Price

Apartments in Downtown Jersey City fetched an average of \$466,944 in the second quarter, 7% more than a year ago. The median price, which measures the middle of the market, of \$440,500 was 9% higher than the second quarter of 2010. The number of sales fell 25%, from 131 a year ago to 98.