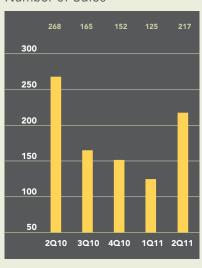

# **SECOND QUARTER 2011**

The average price for an apartment in Hoboken fell 1% from the second quarter of 2010, while the median price saw a decline of 2%. The number of sales decreased 19% over the past year to 217. Sellers received 96.7% of their asking price, virtually unchanged from the same quarter during 2010. The average number of days an apartment spent on the market remained the same as the previous year, at 73 days.