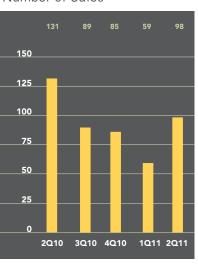

# Asking Vs. Selling Price

Apartments in Downtown Jersey City fetched an average of \$466,944 in the second quarter, 7% more than a year ago. The median price, which measures the middle of the market, of \$440,500 was 9% higher than the second quarter of 2010. The number of sales fell 25%, from 131 a year ago to 98.