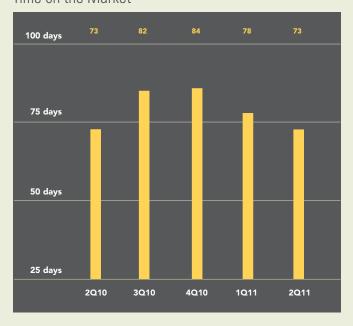

# **SECOND QUARTER 2011**

The average price for an apartment in Hoboken fell 1% from the second quarter of 2010, while the median price saw a decline of 2%. The number of sales decreased 19% over the past year to 217. Sellers received 96.7% of their asking price, virtually unchanged from the same quarter during 2010. The average number of days an apartment spent on the market remained the same as the previous year, at 73 days.