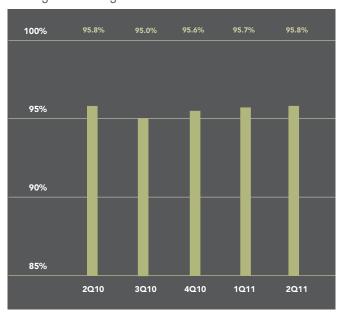

# **SECOND QUARTER 2011**

The average price for an apartment in Hoboken fell 1% from the second quarter of 2010, while the median price saw a decline of 2%. The number of sales decreased 19% over the past year to 217. Sellers received 96.7% of their asking price, virtually unchanged from the same quarter during 2010. The average number of days an apartment spent on the market remained the same as the previous year, at 73 days.

# Asking Vs. Selling Price

Apartments in Downtown Jersey City fetched an average of \$466,944 in the second quarter, 7% more than a year ago. The median price, which measures the middle of the market, of \$440,500 was 9% higher than the second quarter of 2010. The number of sales fell 25%, from 131 a year ago to 98.