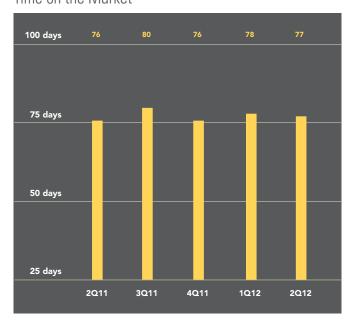

### Time on the Market

# HOBOKEN/DOWNTOWN JERSEY CITY OUARTERLY MARKET REPORT

Apartments in Hoboken sold for an average of \$525,699 in the second quarter, 7% more than a year ago. The median price, which measures the middle of the market, rose 6% during this time to \$476,000. Apartments spent an average of 51 days on the market, 32% less time than a year ago. The number of sales dropped slightly, with 3% fewer transactions than during 2011's second quarter. On average, sellers received 97.9% of their asking price during the second quarter, up from 96.7% during the same period last year.