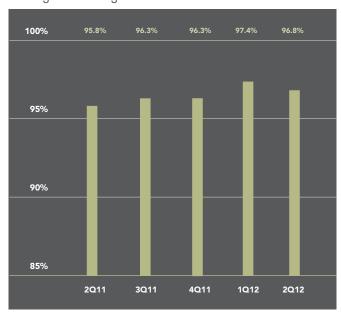

# Asking Vs. Selling Price

The average price paid for an apartment in Downtown Jersey City fell 2% from a year ago to \$457,400. A more significant decrease was seen in the median price, which at \$410,000 was 7% lower than the same quarter in 2011. The number of sales increased by 26% over the past year, while apartments on average sold for 96.8% of their asking price, up from 95.8% during the second quarter of 2011.