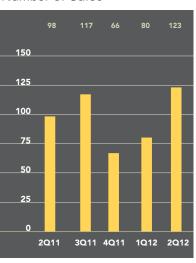

### Number of Sales

# HOBOKEN/DOWNTOWN JERSEY CITY OUARTERLY MARKET REPORT

Apartments in Hoboken sold for an average of \$525,699 in the second quarter, 7% more than a year ago. The median price, which measures the middle of the market, rose 6% during this time to \$476,000. Apartments spent an average of 51 days on the market, 32% less time than a year ago. The number of sales dropped slightly, with 3% fewer transactions than during 2011's second quarter. On average, sellers received 97.9% of their asking price during the second quarter, up from 96.7% during the same period last year.