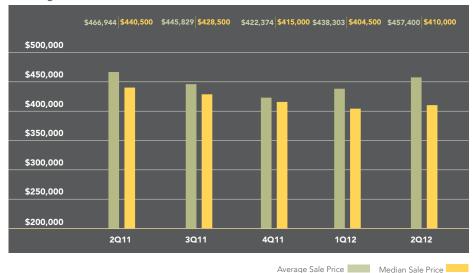

# Average and Median Sale Price

# HOBOKEN/DOWNTOWN JERSEY CITY OUARTERLY MARKET REPORT

Apartments in Hoboken sold for an average of \$525,699 in the second quarter, 7% more than a year ago. The median price, which measures the middle of the market, rose 6% during this time to \$476,000. Apartments spent an average of 51 days on the market, 32% less time than a year ago. The number of sales dropped slightly, with 3% fewer transactions than during 2011's second quarter. On average, sellers received 97.9% of their asking price during the second quarter, up from 96.7% during the same period last year.