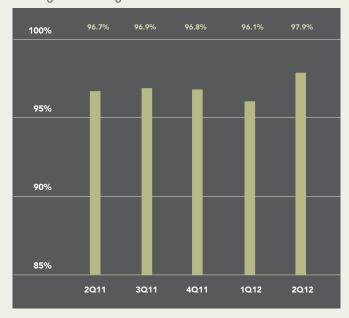

# Asking Vs. Selling Price

The average price paid for an apartment in Downtown Jersey City fell 2% from a year ago to \$457,400. A more significant decrease was seen in the median price, which at \$410,000 was 7% lower than the same quarter in 2011. The number of sales increased by 26% over the past year, while apartments on average sold for 96.8% of their asking price, up from 95.8% during the second quarter of 2011.

# HOBOKEN/DOWNTOWN JERSEY CITY OUARTERLY MARKET REPORT

Apartments in Hoboken sold for an average of \$525,699 in the second quarter, 7% more than a year ago. The median price, which measures the middle of the market, rose 6% during this time to \$476,000. Apartments spent an average of 51 days on the market, 32% less time than a year ago. The number of sales dropped slightly, with 3% fewer transactions than during 2011's second quarter. On average, sellers received 97.9% of their asking price during the second quarter, up from 96.7% during the same period last year.