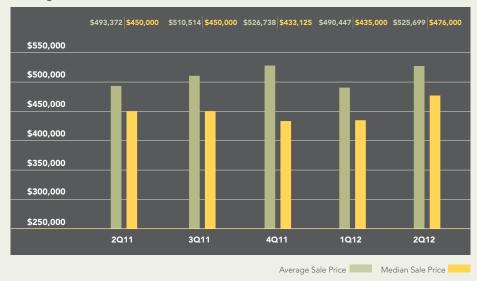

# HOBOKEN/DOWNTOWN JERSEY CITY OUARTERLY MARKET REPORT

Apartments in Hoboken sold for an average of \$525,699 in the second quarter, 7% more than a year ago. The median price, which measures the middle of the market, rose 6% during this time to \$476,000. Apartments spent an average of 51 days on the market, 32% less time than a year ago. The number of sales dropped slightly, with 3% fewer transactions than during 2011's second quarter. On average, sellers received 97.9% of their asking price during the second quarter, up from 96.7% during the same period last year.