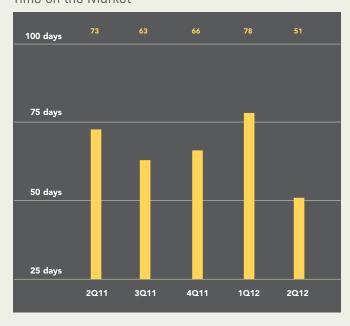

# HOBOKEN/DOWNTOWN JERSEY CITY OUARTERLY MARKET REPORT

Apartments in Hoboken sold for an average of \$525,699 in the second quarter, 7% more than a year ago. The median price, which measures the middle of the market, rose 6% during this time to \$476,000. Apartments spent an average of 51 days on the market, 32% less time than a year ago. The number of sales dropped slightly, with 3% fewer transactions than during 2011's second quarter. On average, sellers received 97.9% of their asking price during the second quarter, up from 96.7% during the same period last year.