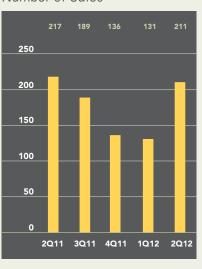

# HOBOKEN/DOWNTOWN JERSEY CITY OUARTERLY MARKET REPORT

Apartments in Hoboken sold for an average of \$525,699 in the second quarter, 7% more than a year ago. The median price, which measures the middle of the market, rose 6% during this time to \$476,000. Apartments spent an average of 51 days on the market, 32% less time than a year ago. The number of sales dropped slightly, with 3% fewer transactions than during 2011's second quarter. On average, sellers received 97.9% of their asking price during the second quarter, up from 96.7% during the same period last year.