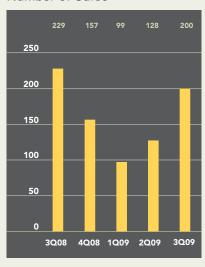

# Hoboken Cooperatives and Condominiums

The average price for an apartment in Hoboken fell 8% over the past year, to \$486,899. The median price, which measures the middle of the market, declined 7% from 2008's third quarter to \$472,500. Apartments spent an average of 102 days on the market, an increase of 50% from a year ago. On average, sellers received 95.9% of their asking price, down from 97.3% during 2008's third quarter.

## Number of Sales