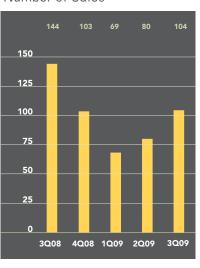

## Asking Vs. Selling Price

While sales of apartments in Jersey City decreased 28% over last year, the average price remained virtually unchanged at \$402,819. The median price of \$384,000 was an 8% improvement from the third quarter of 2008. Apartments also spent 4% less time on the market than a year ago, at an average of 88 days.