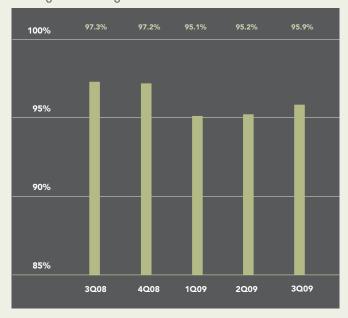

# Hoboken Cooperatives and Condominiums

The average price for an apartment in Hoboken fell 8% over the past year, to \$486,899. The median price, which measures the middle of the market, declined 7% from 2008's third quarter to \$472,500. Apartments spent an average of 102 days on the market, an increase of 50% from a year ago. On average, sellers received 95.9% of their asking price, down from 97.3% during 2008's third quarter.

## Asking Vs. Selling Price

While sales of apartments in Jersey City decreased 28% over last year, the average price remained virtually unchanged at \$402,819. The median price of \$384,000 was an 8% improvement from the third quarter of 2008. Apartments also spent 4% less time on the market than a year ago, at an average of 88 days.