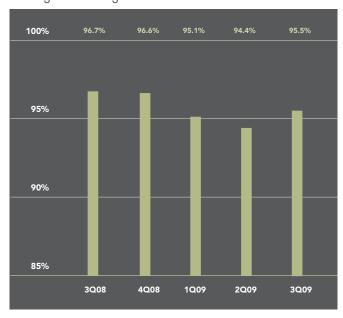

# Hoboken Cooperatives and Condominiums

The average price for an apartment in Hoboken fell 8% over the past year, to \$486,899. The median price, which measures the middle of the market, declined 7% from 2008's third quarter to \$472,500. Apartments spent an average of 102 days on the market, an increase of 50% from a year ago. On average, sellers received 95.9% of their asking price, down from 97.3% during 2008's third quarter.

## Asking Vs. Selling Price

While sales of apartments in Jersey City decreased 28% over last year, the average price remained virtually unchanged at \$402,819. The median price of \$384,000 was an 8% improvement from the third quarter of 2008. Apartments also spent 4% less time on the market than a year ago, at an average of 88 days.