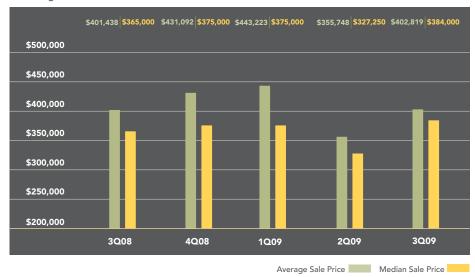

# Hoboken Cooperatives and Condominiums

The average price for an apartment in Hoboken fell 8% over the past year, to \$486,899. The median price, which measures the middle of the market, declined 7% from 2008's third quarter to \$472,500. Apartments spent an average of 102 days on the market, an increase of 50% from a year ago. On average, sellers received 95.9% of their asking price, down from 97.3% during 2008's third quarter.

## Asking Vs. Selling Price

While sales of apartments in Jersey City decreased 28% over last year, the average price remained virtually unchanged at \$402,819. The median price of \$384,000 was an 8% improvement from the third quarter of 2008. Apartments also spent 4% less time on the market than a year ago, at an average of 88 days.