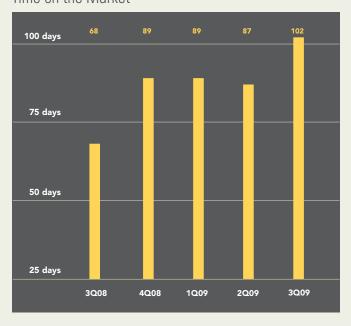

# Hoboken Cooperatives and Condominiums

The average price for an apartment in Hoboken fell 8% over the past year, to \$486,899. The median price, which measures the middle of the market, declined 7% from 2008's third quarter to \$472,500. Apartments spent an average of 102 days on the market, an increase of 50% from a year ago. On average, sellers received 95.9% of their asking price, down from 97.3% during 2008's third quarter.

### Time on the Market