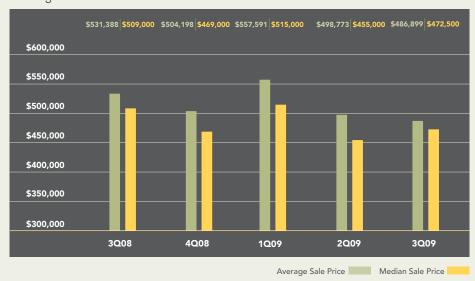

# Hoboken Cooperatives and Condominiums

The average price for an apartment in Hoboken fell 8% over the past year, to \$486,899. The median price, which measures the middle of the market, declined 7% from 2008's third quarter to \$472,500. Apartments spent an average of 102 days on the market, an increase of 50% from a year ago. On average, sellers received 95.9% of their asking price, down from 97.3% during 2008's third quarter.

## Average and Median Sale Price