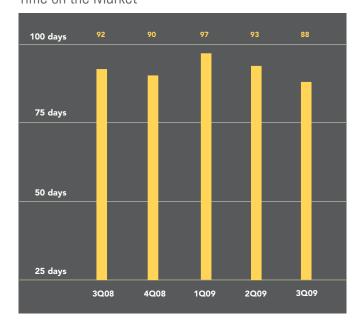

## Asking Vs. Selling Price

While sales of apartments in Jersey City decreased 28% over last year, the average price remained virtually unchanged at \$402,819. The median price of \$384,000 was an 8% improvement from the third quarter of 2008. Apartments also spent 4% less time on the market than a year ago, at an average of 88 days.