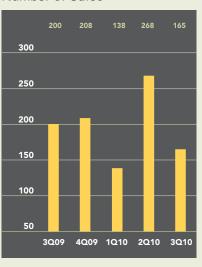

# HOBOKEN/DOWNTOWN JERSEY CITY OUARTERLY MARKET REPORT

Hoboken's average apartment price of \$497,873 during the third quarter was 2% higher than a year ago. The number of sales fell 18%, from 200 a year ago to 165. Units spent 20% less time on the market than during 2009's third quarter, at an average of 82 days.

# Number of Sales