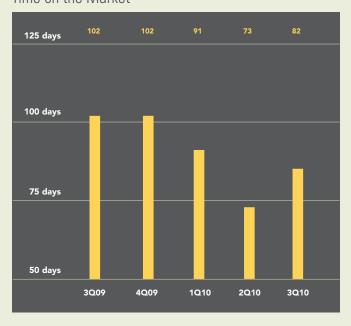

# HOBOKEN/DOWNTOWN JERSEY CITY OUARTERLY MARKET REPORT

Hoboken's average apartment price of \$497,873 during the third quarter was 2% higher than a year ago. The number of sales fell 18%, from 200 a year ago to 165. Units spent 20% less time on the market than during 2009's third quarter, at an average of 82 days.

# Time on the Market