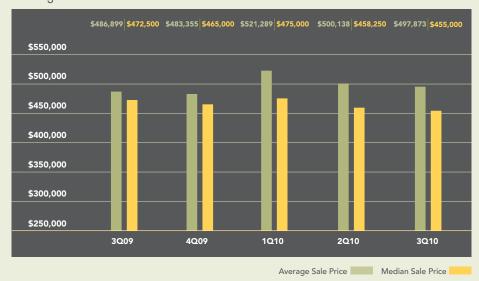

# HOBOKEN/DOWNTOWN JERSEY CITY OUARTERLY MARKET REPORT

Hoboken's average apartment price of \$497,873 during the third quarter was 2% higher than a year ago. The number of sales fell 18%, from 200 a year ago to 165. Units spent 20% less time on the market than during 2009's third quarter, at an average of 82 days.

# Average and Median Sale Price