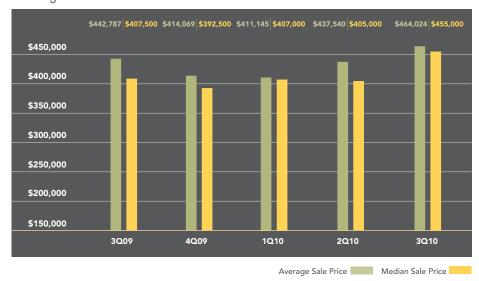

# HOBOKEN/DOWNTOWN JERSEY CITY OUARTERLY MARKET REPORT





Hoboken's average apartment price of \$497,873 during the third quarter was 2% higher than a year ago. The number of sales fell 18%, from 200 a year ago to 165. Units spent 20% less time on the market than during 2009's third quarter, at an average of 82 days.

# Average and Median Sale Price



# Number of Sales



# Time on the Market



# Asking Vs. Selling Price



Sale prices for apartments in Downtown Jersey City averaged \$464,024 in the third quarter, 5% more than a year ago. The median price rose 12% during this time, reaching \$455,000. Closings rose 6% from the third quarter of 2009, while apartments took an average of 93 days to sell.

# Average and Median Sale Price



# Number of Sales



Time on the Market



Asking Vs. Selling Price





#### Eastside

New York, NY 10075 212.734.0010

#### Westside

408 Columbus Avenue New York, NY 10024 212.769.3000

#### Village

831 Broadway New York, NY 10003 212.253.9300

#### SoHo

451 West Broadway New York, NY 10012

#### Midtowr

770 Lexington Avenue New York, NY 10065 212.317.7800

#### Harlem

175 Lenox Avenue New York, NY 10026 212.381.2570

#### Brooklyn Heights

150 Montague Street Brooklyn, NY 11201 718.613.2000

## **Boerum Hill Office**

495 Atlantic Avenue Brooklyn, NY 11217 718.613.2090

#### Cobble Hill

162 Court Street Brooklyn, NY 11201 718.613.2020

#### Greenwich

2 Sound View Drive Greenwich, CT 06830 203.869.8100

#### Stamford

1099 High Ridge Road Stamford, CT 06905 203.329.8801

#### Da