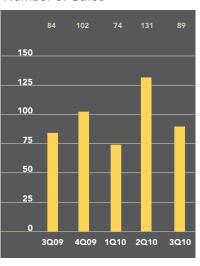

# HOBOKEN/DOWNTOWN JERSEY CITY OUARTERLY MARKET REPORT





Hoboken's average apartment price of \$497,873 during the third quarter was 2% higher than a year ago. The number of sales fell 18%, from 200 a year ago to 165. Units spent 20% less time on the market than during 2009's third quarter, at an average of 82 days.

# Average and Median Sale Price



# Number of Sales



# Time on the Market



# Asking Vs. Selling Price



Sale prices for apartments in Downtown Jersey City averaged \$464,024 in the third quarter, 5% more than a year ago. The median price rose 12% during this time, reaching \$455,000. Closings rose 6% from the third quarter of 2009, while apartments took an average of 93 days to sell.

# Average and Median Sale Price



# Number of Sales



Time on the Market



Asking Vs. Selling Price





#### Eastside

New York, NY 10075 212.734.0010

#### Westside

408 Columbus Avenue New York, NY 10024 212.769.3000

#### Village

831 Broadway New York, NY 10003 212.253.9300

#### SoHo

451 West Broadway New York, NY 10012

#### Midtowr

770 Lexington Avenue New York, NY 10065 212.317.7800

#### Harlem

175 Lenox Avenue New York, NY 10026 212.381.2570

#### Brooklyn Heights

150 Montague Street Brooklyn, NY 11201 718.613.2000

## **Boerum Hill Office**

495 Atlantic Avenue Brooklyn, NY 11217 718.613.2090

#### Cobble Hill

162 Court Street Brooklyn, NY 11201 718.613.2020

#### Greenwich

2 Sound View Drive Greenwich, CT 06830 203.869.8100

#### Stamford

1099 High Ridge Road Stamford, CT 06905 203.329.8801

#### Darie

671 Boston Post