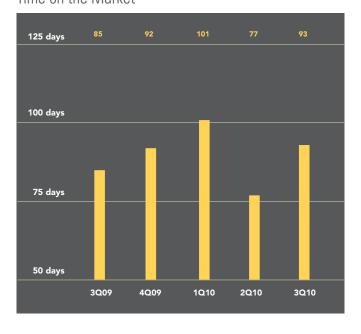

# HOBOKEN/DOWNTOWN JERSEY CITY OUARTERLY MARKET REPORT





Hoboken's average apartment price of \$497,873 during the third quarter was 2% higher than a year ago. The number of sales fell 18%, from 200 a year ago to 165. Units spent 20% less time on the market than during 2009's third quarter, at an average of 82 days.

# Average and Median Sale Price



# Number of Sales



# Time on the Market



# Asking Vs. Selling Price



Sale prices for apartments in Downtown Jersey City averaged \$464,024 in the third quarter, 5% more than a year ago. The median price rose 12% during this time, reaching \$455,000. Closings rose 6% from the third quarter of 2009, while apartments took an average of 93 days to sell.

# Average and Median Sale Price



# Number of Sales



Time on the Market



Asking Vs. Selling Price





#### Eastside

New York, NY 10075 212.734.0010

#### Westside

408 Columbus Avenue New York, NY 10024 212.769.3000

#### Village

831 Broadway New York, NY 10003 212.253.9300

#### SoHo

451 West Broadway New York, NY 10012

#### Midtowr

770 Lexington Avenue New York, NY 10065 212.317.7800

#### Harlem

175 Lenox Avenue New York, NY 10026 212.381.2570

#### Brooklyn Heights

150 Montague Street Brooklyn, NY 11201 718.613.2000

## **Boerum Hill Office**

495 Atlantic Avenue Brooklyn, NY 11217 718.613.2090

#### Cobble Hill

162 Court Street Brooklyn, NY 11201 718.613.2020

#### Greenwich

2 Sound View Drive Greenwich, CT 06830 203.869.8100

#### Stamford

1099 High Ridge Road Stamford, CT 06905 203.329.8801

#### Darie

671 Boston Post Road Darien, CT 06820