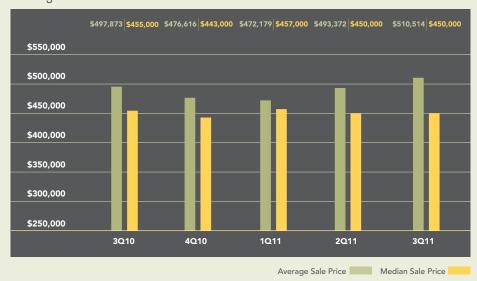

# **THIRD QUARTER 2011**

Apartments in Hoboken sold for an average of \$510,514 during the third quarter of 2011, an increase of 3% from the same quarter in 2010. The number of sales increased 15% over the past year, from 165 in 2010's third quarter to 189. Apartments spent 23% less time on the market than a year ago, at an average of 63 days.

# Average and Median Sale Price