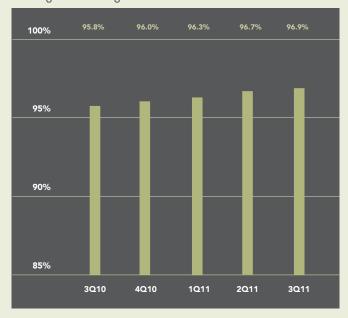

# Asking Vs. Selling Price

The average price paid for an apartment in Downtown Jersey City fell 4% from a year ago to \$445,829. A slightly larger decrease was seen in the median price, which fell 6% to \$428,500. Closings rose by 31% over the past year, while apartments spent 14% less time on the market. On average, apartments sold for 96.3% of their asking price, up from 95.0% during the third quarter of 2010.

# Asking Vs. Selling Price