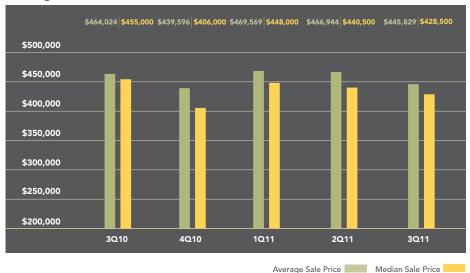

# Asking Vs. Selling Price

The average price paid for an apartment in Downtown Jersey City fell 4% from a year ago to \$445,829. A slightly larger decrease was seen in the median price, which fell 6% to \$428,500. Closings rose by 31% over the past year, while apartments spent 14% less time on the market. On average, apartments sold for 96.3% of their asking price, up from 95.0% during the third quarter of 2010.

# Average and Median Sale Price