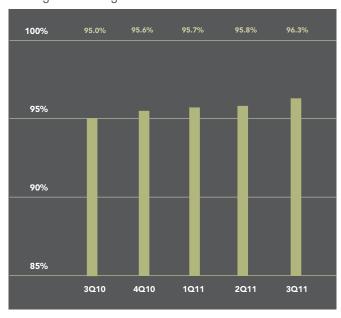

# Asking Vs. Selling Price

The average price paid for an apartment in Downtown Jersey City fell 4% from a year ago to \$445,829. A slightly larger decrease was seen in the median price, which fell 6% to \$428,500. Closings rose by 31% over the past year, while apartments spent 14% less time on the market. On average, apartments sold for 96.3% of their asking price, up from 95.0% during the third quarter of 2010.