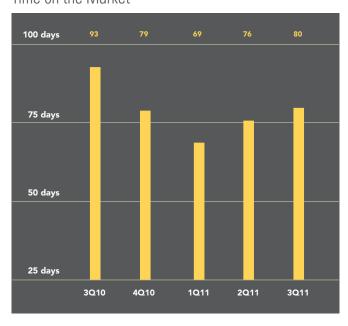

# Asking Vs. Selling Price

The average price paid for an apartment in Downtown Jersey City fell 4% from a year ago to \$445,829. A slightly larger decrease was seen in the median price, which fell 6% to \$428,500. Closings rose by 31% over the past year, while apartments spent 14% less time on the market. On average, apartments sold for 96.3% of their asking price, up from 95.0% during the third quarter of 2010.

# Time on the Market