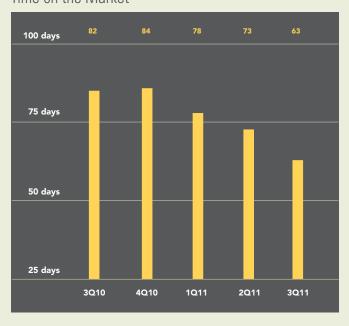

# **THIRD QUARTER 2011**

Apartments in Hoboken sold for an average of \$510,514 during the third quarter of 2011, an increase of 3% from the same quarter in 2010. The number of sales increased 15% over the past year, from 165 in 2010's third quarter to 189. Apartments spent 23% less time on the market than a year ago, at an average of 63 days.

# Time on the Market