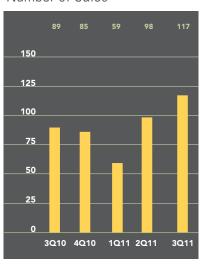

# Asking Vs. Selling Price

The average price paid for an apartment in Downtown Jersey City fell 4% from a year ago to \$445,829. A slightly larger decrease was seen in the median price, which fell 6% to \$428,500. Closings rose by 31% over the past year, while apartments spent 14% less time on the market. On average, apartments sold for 96.3% of their asking price, up from 95.0% during the third quarter of 2010.

# Number of Sales