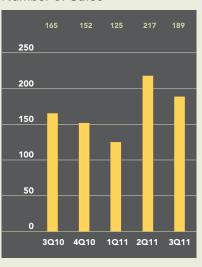

# **THIRD QUARTER 2011**

Apartments in Hoboken sold for an average of \$510,514 during the third quarter of 2011, an increase of 3% from the same quarter in 2010. The number of sales increased 15% over the past year, from 165 in 2010's third quarter to 189. Apartments spent 23% less time on the market than a year ago, at an average of 63 days.

# Number of Sales