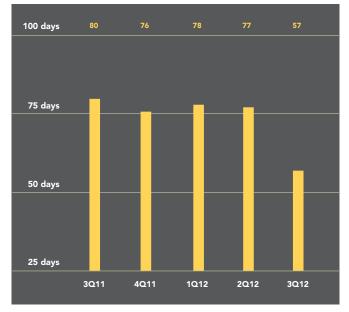

## Downtown Jersey City: All Apartments

While the number of sales fell 15% over last year in Jersey City, the average price of an apartment sold rose 3% to \$460,438. The median price of \$443,500 was 4% higher than a year ago. Apartments spent an average of 100 days on the market, 15% less time than during the third quarter of 2011.

#### Time on the Market