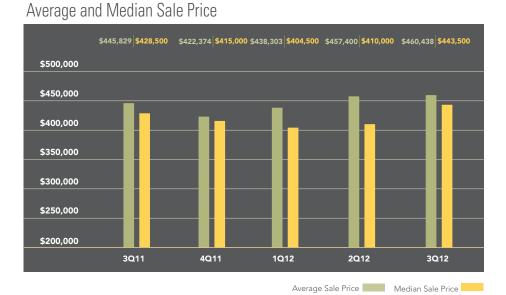

## Downtown Jersey City: All Apartments

While the number of sales fell 15% over last year in Jersey City, the average price of an apartment sold rose 3% to \$460,438. The median price of \$443,500 was 4% higher than a year ago. Apartments spent an average of 100 days on the market, 15% less time than during the third quarter of 2011.