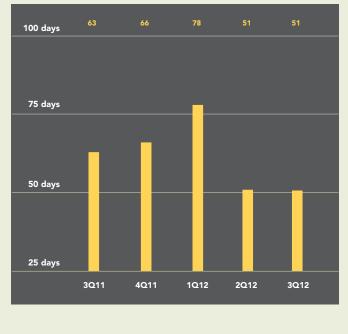

# **THIRD QUARTER 2012**

The average price of an apartment in Hoboken rose 4% from a year ago to \$528,738. A larger increase was seen in the median price, which at \$480,000 was 7% higher than the third quarter in 2011. The number of sales rose 20% over the past year, while apartments spent 19% less time on the market. On average, apartments sold for 97.8% of their asking price, up from 96.9% during the third quarter of 2011.

#### Time on the Market