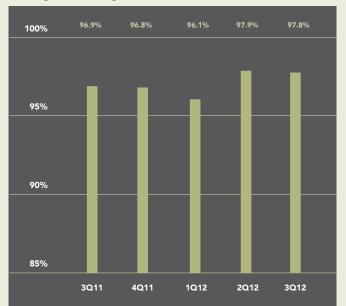

# **THIRD QUARTER 2012**

The average price of an apartment in Hoboken rose 4% from a year ago to \$528,738. A larger increase was seen in the median price, which at \$480,000 was 7% higher than the third quarter in 2011. The number of sales rose 20% over the past year, while apartments spent 19% less time on the market. On average, apartments sold for 97.8% of their asking price, up from 96.9% during the third quarter of 2011.

### Asking Vs. Selling Price