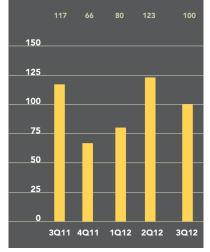

## Downtown Jersey City: All Apartments

While the number of sales fell 15% over last year in Jersey City, the average price of an apartment sold rose 3% to \$460,438. The median price of \$443,500 was 4% higher than a year ago. Apartments spent an average of 100 days on the market, 15% less time than during the third quarter of 2011.

Number of Sales