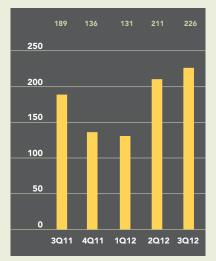

# **THIRD QUARTER 2012**

The average price of an apartment in Hoboken rose 4% from a year ago to \$528,738. A larger increase was seen in the median price, which at \$480,000 was 7% higher than the third quarter in 2011. The number of sales rose 20% over the past year, while apartments spent 19% less time on the market. On average, apartments sold for 97.8% of their asking price, up from 96.9% during the third quarter of 2011.

#### Number of Sales