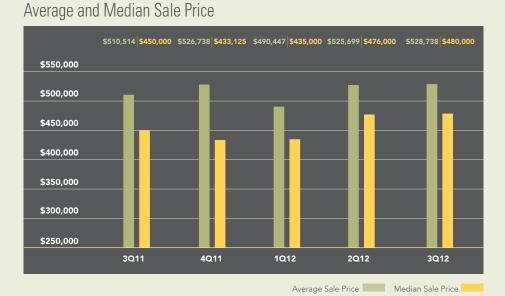

# **THIRD QUARTER 2012**

The average price of an apartment in Hoboken rose 4% from a year ago to \$528,738. A larger increase was seen in the median price, which at \$480,000 was 7% higher than the third quarter in 2011. The number of sales rose 20% over the past year, while apartments spent 19% less time on the market. On average, apartments sold for 97.8% of their asking price, up from 96.9% during the third quarter of 2011.