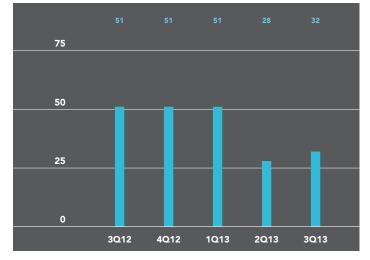

## HOBOKEN ALL APARTMENTS

Apartments in Hoboken sold for an average of \$598,266 during the third quarter of 2013, 13% more than a year ago. At \$559,888, the median price increased 17% during this time. The number of sales jumped 45% over the past year, while apartments spent an average of 32 days on the market, a decrease of 37% compared to a year ago.

## TIME ON THE MARKET