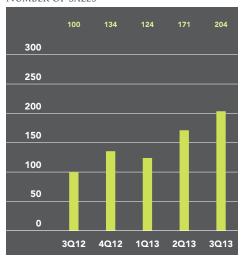

## DOWNTOWN JERSEY CITY ALL APARTMENTS

The average price for an apartment in Downtown Jersey City reached \$533,965, an increase of 16% from the third quarter of 2012. The median price rose 17% compared to a year ago to \$517,000. The number of sales more than doubled from a year ago, as 204 apartments were sold. Apartments spent 25% less time on the market than a year ago, at an average of 43 days.

### NUMBER OF SALES