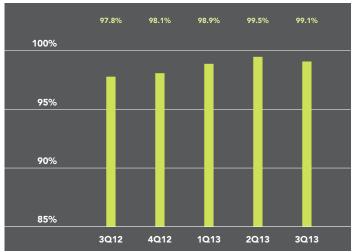

# THIRD QUARTER 2013 HOBOKEN/DOWNTOWN JERSEY CITY MARKET REPORT





## HOBOKEN ALL APARTMENTS

Apartments in Hoboken sold for an average of \$598,266 during the third quarter of 2013, 13% more than a year ago. At \$559,888, the median price increased 17% during this time. The number of sales jumped 45% over the past year, while apartments spent an average of 32 days on the market, a decrease of 37% compared to a year ago.

#### AVERAGE AND MEDIAN SALE PRICE



#### NUMBER OF SALES



## TIME ON THE MARKET



## ASKING VS. SELLING PRICE





## DOWNTOWN JERSEY CITY ALL APARTMENTS

The average price for an apartment in Downtown Jersey City reached \$533,965, an increase of 16% from the third quarter of 2012. The median price rose 17% compared to a year ago to \$517,000. The number of sales more than doubled from a year ago, as 204 apartments were sold. Apartments spent 25% less time on the market than a year ago, at an average of 43 days.

### AVERAGE AND MEDIAN SALE PRICE



### NUMBER OF SALES



## TIME ON THE MARKET



## ASKING VS. SELLING PRICE





Metro New Jersey

79 Hudson Street Hoboken, NJ 07030 201.478.6700

Park Avenue

499 Park Avenue New York, NY 10022 212.734.0010

SoHo

451 West Broadway New York, NY 10012 212.381.4200

Riverdale

3531 Johnson Avenue Riverdale, NY 10463 718.878.1700

**East Hampton** 

3 N