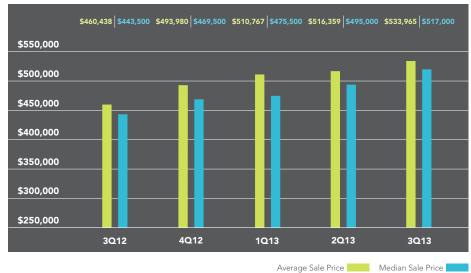

## DOWNTOWN JERSEY CITY ALL APARTMENTS

The average price for an apartment in Downtown Jersey City reached \$533,965, an increase of 16% from the third quarter of 2012. The median price rose 17% compared to a year ago to \$517,000. The number of sales more than doubled from a year ago, as 204 apartments were sold. Apartments spent 25% less time on the market than a year ago, at an average of 43 days.

### AVERAGE AND MEDIAN SALE PRICE