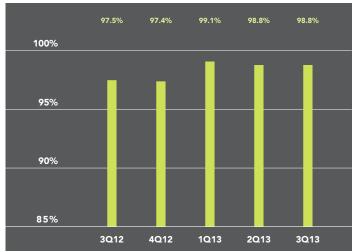

time. The number of sales jumped 45% over the past year, while apartments spent an average of 32 days on the market, a decrease of 37% compared to a year ago.

#### AVERAGE AND MEDIAN SALE PRICE



#### NUMBER OF SALES



## TIME ON THE MARKET



## ASKING VS. SELLING PRICE





## DOWNTOWN JERSEY CITY ALL APARTMENTS

The average price for an apartment in Downtown Jersey City reached \$533,965, an increase of 16% from the third quarter of 2012. The median price rose 17% compared to a year ago to \$517,000. The number of sales more than doubled from a year ago, as 204 apartments were sold. Apartments spent 25% less time on the market than a year ago, at an average of 43 days.

### AVERAGE AND MEDIAN SALE PRICE



### NUMBER OF SALES



## TIME ON THE MARKET



## ASKING VS. SELLING PRICE





Metro New Jersey

79 Hudson Street Hoboken, NJ 07030 201.478.6700

Park Avenue

499 Park Avenue New York, NY 10022 212.734.0010

SoHo

451 West Broadway New York, NY 10012 212.381.4200

Riverdale

3531 Johnson Avenue Riverdale, NY 10463 718.878.1700

**East Hampton** 

3 North Main Street East Hampton, NY 11937 631.324.6100

Southampton

31 Main Street Southampton, NY 11968 631.283.2883

Darien

671 Boston Post Road Darien, CT 06820 203.655.1418 East Side

770 Lexington Avenue New York, NY 10065 212.317.7800

Harlem

175 Lenox Avenue New York, NY 10026 212.381.2570

Riverdale Mosholu

5626 Mosholu Avenue Riverdale, NY 10471 718.549.4116

Cobble Hill

162 Court Street Brooklyn, NY 11201 718.613.2020

**Commercial Sales** 

770 Lexington Avenue New York, NY 10065 212.381.3208

**New Cana