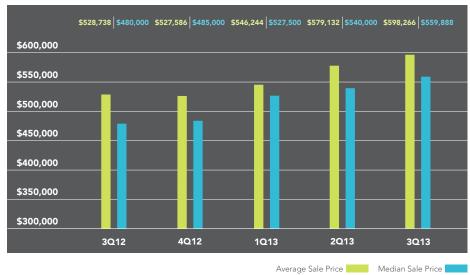

## HOBOKEN ALL APARTMENTS

Apartments in Hoboken sold for an average of \$598,266 during the third quarter of 2013, 13% more than a year ago. At \$559,888, the median price increased 17% during this time. The number of sales jumped 45% over the past year, while apartments spent an average of 32 days on the market, a decrease of 37% compared to a year ago.

#### AVERAGE AND MEDIAN SALE PRICE