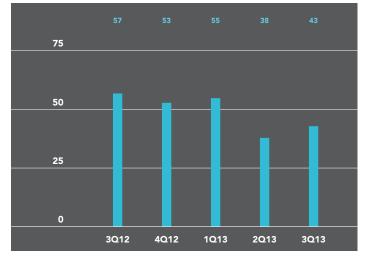

## DOWNTOWN JERSEY CITY ALL APARTMENTS

The average price for an apartment in Downtown Jersey City reached \$533,965, an increase of 16% from the third quarter of 2012. The median price rose 17% compared to a year ago to \$517,000. The number of sales more than doubled from a year ago, as 204 apartments were sold. Apartments spent 25% less time on the market than a year ago, at an average of 43 days.

## TIME ON THE MARKET