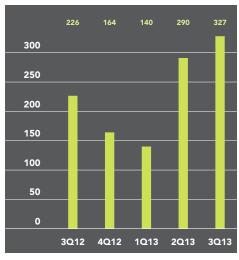

## HOBOKEN ALL APARTMENTS

Apartments in Hoboken sold for an average of \$598,266 during the third quarter of 2013, 13% more than a year ago. At \$559,888, the median price increased 17% during this time. The number of sales jumped 45% over the past year, while apartments spent an average of 32 days on the market, a decrease of 37% compared to a year ago.

#### NUMBER OF SALES