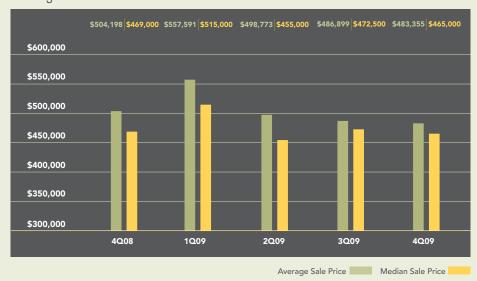

# Hoboken Cooperatives and Condominiums

Hoboken apartments sold for an average price of \$483,355 during the fourth quarter, 4% less than a year ago. The median price, which measures the middle of the market, posted a smaller decline, falling just 1% from 2008's fourth quarter. Sales increased 32% from a year ago, as 208 apartments changed hands. Units spent 15% longer on the market than a year ago, taking an average of 102 days to sell.