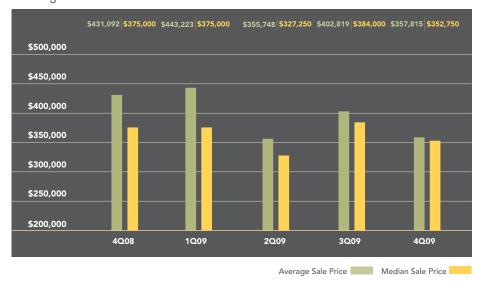

# Hoboken Cooperatives and Condominiums

Hoboken apartments sold for an average price of \$483,355 during the fourth quarter, 4% less than a year ago. The median price, which measures the middle of the market, posted a smaller decline, falling just 1% from 2008's fourth quarter. Sales increased 32% from a year ago, as 208 apartments changed hands. Units spent 15% longer on the market than a year ago, taking an average of 102 days to sell.

# Asking Vs. Selling Price

The median price for Jersey City apartments fell 6% from the fourth quarter of 2008, to \$352,750. The average price posted a shaper decrease, as there was less activity at the high end of the market than a year ago. Sales rose 40% over the past year, from 103 to 144. Apartments sold 4% faster than a year ago, at an average of 86 days.