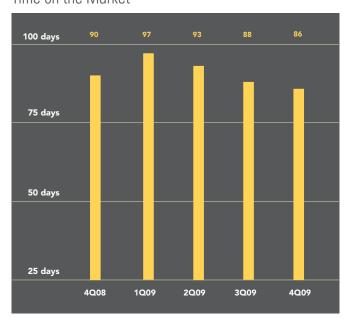

# Asking Vs. Selling Price

The median price for Jersey City apartments fell 6% from the fourth quarter of 2008, to \$352,750. The average price posted a shaper decrease, as there was less activity at the high end of the market than a year ago. Sales rose 40% over the past year, from 103 to 144. Apartments sold 4% faster than a year ago, at an average of 86 days.