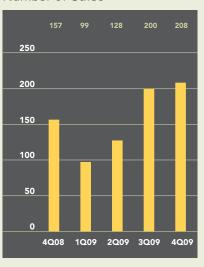

# Hoboken Cooperatives and Condominiums

Hoboken apartments sold for an average price of \$483,355 during the fourth quarter, 4% less than a year ago. The median price, which measures the middle of the market, posted a smaller decline, falling just 1% from 2008's fourth quarter. Sales increased 32% from a year ago, as 208 apartments changed hands. Units spent 15% longer on the market than a year ago, taking an average of 102 days to sell.