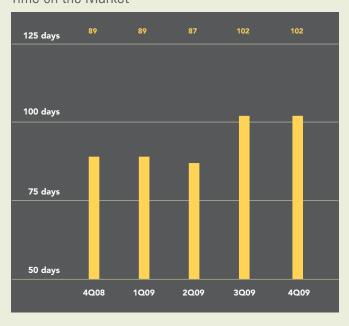

# Hoboken Cooperatives and Condominiums

Hoboken apartments sold for an average price of \$483,355 during the fourth quarter, 4% less than a year ago. The median price, which measures the middle of the market, posted a smaller decline, falling just 1% from 2008's fourth quarter. Sales increased 32% from a year ago, as 208 apartments changed hands. Units spent 15% longer on the market than a year ago, taking an average of 102 days to sell.