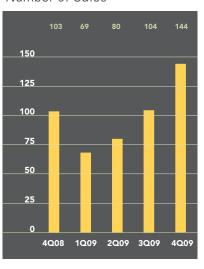

# Asking Vs. Selling Price

The median price for Jersey City apartments fell 6% from the fourth quarter of 2008, to \$352,750. The average price posted a shaper decrease, as there was less activity at the high end of the market than a year ago. Sales rose 40% over the past year, from 103 to 144. Apartments sold 4% faster than a year ago, at an average of 86 days.