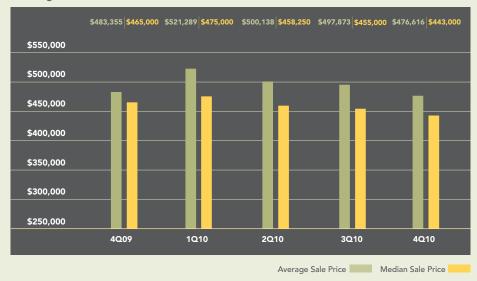

# Average and Median Sale Price

# **FOURTH QUARTER 2010**

Apartments in Hoboken sold for an average of \$476,616, down slightly from the fourth quarter of 2009. While the number of sales declined 27% over the past year to 152, apartments spent 18% fewer days on the market. On average, sellers received 96% of their asking price, unchanged from a year ago.