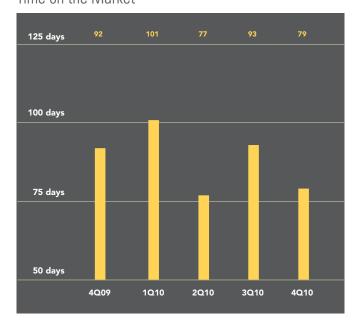

# Asking Vs. Selling Price

The average price of an apartment in Downtown Jersey City increased 6% over the last year to \$439,596. Apartments spent 14% less time on the market than a year ago, at an average of 79 days. Meanwhile, the number of sales decreased 17% compared to the fourth quarter of 2009, from 102 to 85. Sellers received 95.6% of their asking price, virtually unchanged from the same quarter in 2009.

## Time on the Market