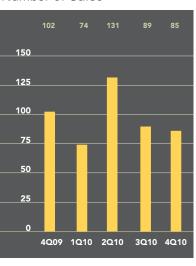

# Asking Vs. Selling Price

The average price of an apartment in Downtown Jersey City increased 6% over the last year to \$439,596. Apartments spent 14% less time on the market than a year ago, at an average of 79 days. Meanwhile, the number of sales decreased 17% compared to the fourth quarter of 2009, from 102 to 85. Sellers received 95.6% of their asking price, virtually unchanged from the same quarter in 2009.

## Number of Sales