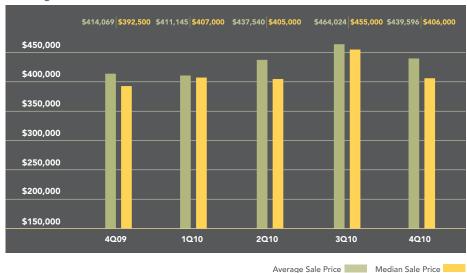

# Asking Vs. Selling Price

The average price of an apartment in Downtown Jersey City increased 6% over the last year to \$439,596. Apartments spent 14% less time on the market than a year ago, at an average of 79 days. Meanwhile, the number of sales decreased 17% compared to the fourth quarter of 2009, from 102 to 85. Sellers received 95.6% of their asking price, virtually unchanged from the same quarter in 2009.

## Average and Median Sale Price