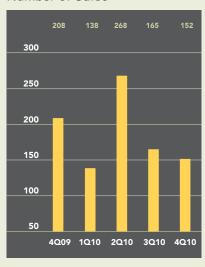

## Number of Sales

# **FOURTH QUARTER 2010**

Apartments in Hoboken sold for an average of \$476,616, down slightly from the fourth quarter of 2009. While the number of sales declined 27% over the past year to 152, apartments spent 18% fewer days on the market. On average, sellers received 96% of their asking price, unchanged from a year ago.