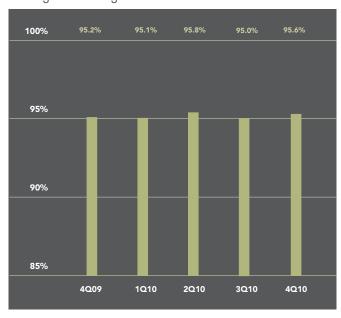

# Asking Vs. Selling Price

The average price of an apartment in Downtown Jersey City increased 6% over the last year to \$439,596. Apartments spent 14% less time on the market than a year ago, at an average of 79 days. Meanwhile, the number of sales decreased 17% compared to the fourth quarter of 2009, from 102 to 85. Sellers received 95.6% of their asking price, virtually unchanged from the same quarter in 2009.

# Asking Vs. Selling Price