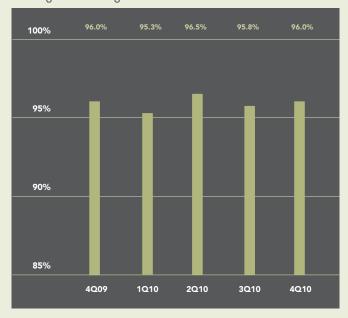

# Asking Vs. Selling Price

The average price of an apartment in Downtown Jersey City increased 6% over the last year to \$439,596. Apartments spent 14% less time on the market than a year ago, at an average of 79 days. Meanwhile, the number of sales decreased 17% compared to the fourth quarter of 2009, from 102 to 85. Sellers received 95.6% of their asking price, virtually unchanged from the same quarter in 2009.

# **FOURTH QUARTER 2010**

Apartments in Hoboken sold for an average of \$476,616, down slightly from the fourth quarter of 2009. While the number of sales declined 27% over the past year to 152, apartments spent 18% fewer days on the market. On average, sellers received 96% of their asking price, unchanged from a year ago.