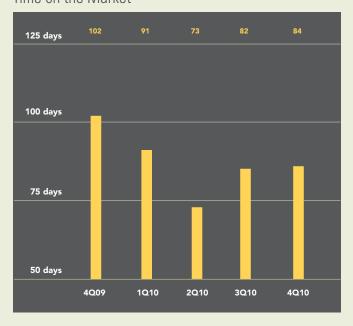

## Time on the Market

# **FOURTH QUARTER 2010**

Apartments in Hoboken sold for an average of \$476,616, down slightly from the fourth quarter of 2009. While the number of sales declined 27% over the past year to 152, apartments spent 18% fewer days on the market. On average, sellers received 96% of their asking price, unchanged from a year ago.