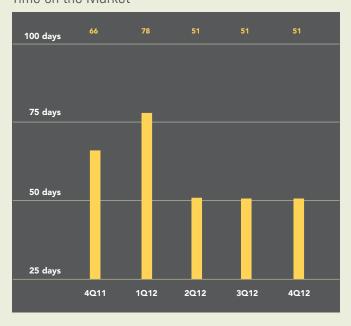

# HOBOKEN/DOWNTOWN JERSEY CITY OUARTERLY MARKET REPORT

Despite extremely limited inventory, apartment sales rose 21% over the past year in Hoboken. While the average price was up slightly from 2011's fourth quarter, the median price rose 12% to \$485,000. Apartments sold quickly, spending an average of just 51 days on the market, 23% less time than a year ago. Sellers received 98.1% of their asking price, up from 96.8% in the fourth quarter of 2011.

## Time on the Market