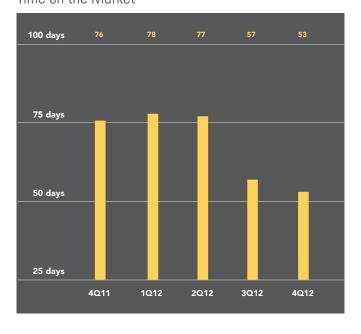

## Time on the Market

# HOBOKEN/DOWNTOWN JERSEY CITY OUARTERLY MARKET REPORT

Despite extremely limited inventory, apartment sales rose 21% over the past year in Hoboken. While the average price was up slightly from 2011's fourth quarter, the median price rose 12% to \$485,000. Apartments sold quickly, spending an average of just 51 days on the market, 23% less time than a year ago. Sellers received 98.1% of their asking price, up from 96.8% in the fourth quarter of 2011.