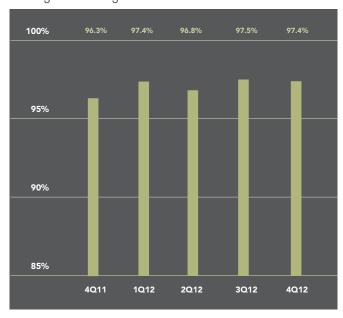

# Asking Vs. Selling Price

Apartment prices in Downtown Jersey City averaged \$493,980 in the fourth quarter, a 17% improvement from 2011's comparable period. The number of sales more than doubled from a year ago, with 134 closings. Units spent an average of 53 days on the market before they sold, which was 30% faster than a year ago.