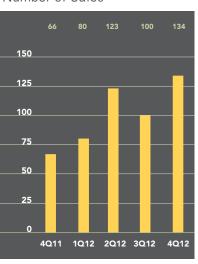

## Number of Sales

# Asking Vs. Selling Price

Apartment prices in Downtown Jersey City averaged \$493,980 in the fourth quarter, a 17% improvement from 2011's comparable period. The number of sales more than doubled from a year ago, with 134 closings. Units spent an average of 53 days on the market before they sold, which was 30% faster than a year ago.