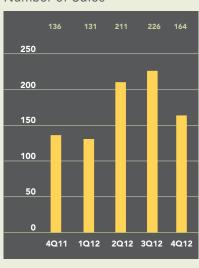

# HOBOKEN/DOWNTOWN JERSEY CITY OUARTERLY MARKET REPORT

Despite extremely limited inventory, apartment sales rose 21% over the past year in Hoboken. While the average price was up slightly from 2011's fourth quarter, the median price rose 12% to \$485,000. Apartments sold quickly, spending an average of just 51 days on the market, 23% less time than a year ago. Sellers received 98.1% of their asking price, up from 96.8% in the fourth quarter of 2011.

## Number of Sales