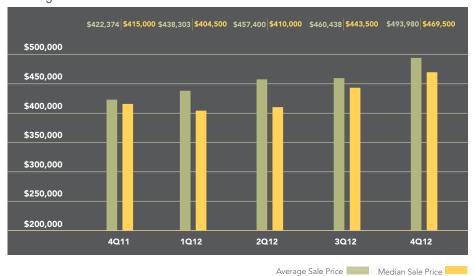

# Average and Median Sale Price

# HOBOKEN/DOWNTOWN JERSEY CITY OUARTERLY MARKET REPORT

Despite extremely limited inventory, apartment sales rose 21% over the past year in Hoboken. While the average price was up slightly from 2011's fourth quarter, the median price rose 12% to \$485,000. Apartments sold quickly, spending an average of just 51 days on the market, 23% less time than a year ago. Sellers received 98.1% of their asking price, up from 96.8% in the fourth quarter of 2011.