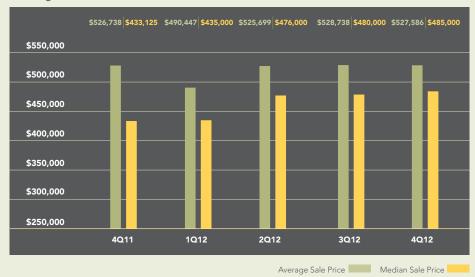

# HOBOKEN/DOWNTOWN JERSEY CITY OUARTERLY MARKET REPORT

Despite extremely limited inventory, apartment sales rose 21% over the past year in Hoboken. While the average price was up slightly from 2011's fourth quarter, the median price rose 12% to \$485,000. Apartments sold quickly, spending an average of just 51 days on the market, 23% less time than a year ago. Sellers received 98.1% of their asking price, up from 96.8% in the fourth quarter of 2011.

# Average and Median Sale Price