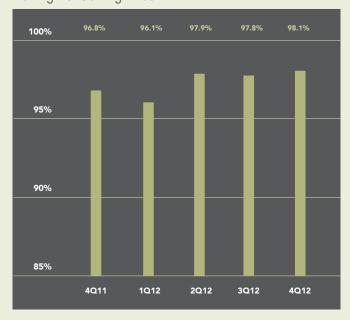

# Asking Vs. Selling Price

Apartment prices in Downtown Jersey City averaged \$493,980 in the fourth quarter, a 17% improvement from 2011's comparable period. The number of sales more than doubled from a year ago, with 134 closings. Units spent an average of 53 days on the market before they sold, which was 30% faster than a year ago.

# HOBOKEN/DOWNTOWN JERSEY CITY OUARTERLY MARKET REPORT

Despite extremely limited inventory, apartment sales rose 21% over the past year in Hoboken. While the average price was up slightly from 2011's fourth quarter, the median price rose 12% to \$485,000. Apartments sold quickly, spending an average of just 51 days on the market, 23% less time than a year ago. Sellers received 98.1% of their asking price, up from 96.8% in the fourth quarter of 2011.