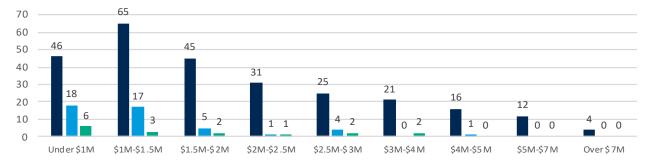

## Number of Houses Closed: 3 Months (Dec.-Feb.)

|             | 2019 | 2018 | %      |  |
|-------------|------|------|--------|--|
| Under \$1M  | 18   | 11   | +63.6% |  |
| \$1M-\$1.5M | 17   | 9    | +88.9% |  |
| \$1.5M-\$2M | 5    | 7    | -28.6% |  |
| \$2M-\$2.5M | 1    | 5    | -80%   |  |
| \$2.5M-\$3M | 4    | 2    | +100%  |  |
| \$3M-\$4M   | 0    | 3    | NA     |  |
| \$4M-\$5M   | 1    | 1    | 0%     |  |
| \$5M-\$7M   | 0    | 1    | NA     |  |
| Over \$7M   | 0    | 0    | NA     |  |