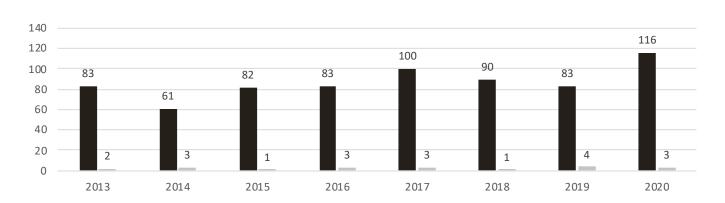

### Year to Date Through August 31, 2020

In August there were 26 Redding house closings, a 189% increase from August of 2019. The average sale price was \$676,090, 18% higher than August of 2019. Looking at July and August combined, there were 54 Redding house closings, a 157% increase over the same time period of a year ago.

There were 85 active houses in Redding on August 31, a 32% decrease in inventory from the same time a year ago.

# Redding Year to Date Through August 31, 2020

Houses Active/Closed/Pending 2020 Active/Pending as of August 31st; Closed: First 8 Months