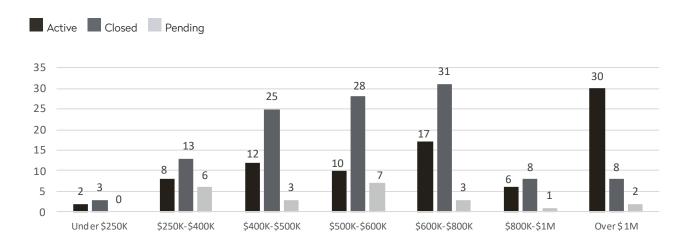

#### # of Houses Closed: First 8 Months

|               | 2020 | 2019 | %       |
|---------------|------|------|---------|
| Under \$250K  | 3    | 4    | -25%    |
| \$250K-\$400K | 13   | 10   | +30%    |
| \$400K-\$500K | 25   | 18   | +38.9%  |
| \$500K-\$600K | 28   | 30   | -6.7%   |
| \$600K-\$800K | 31   | 17   | +82.4%  |
| \$800K-\$1M   | 8    | 1    | +700%   |
| Over \$1M     | 8    | 3    | +166.7% |
|               |      |      |         |

# Redding Year to Date Through August 31, 2020

Houses Active/Closed/Pending 2020 Active/Pending as of August 31st; Closed: First 8 Months