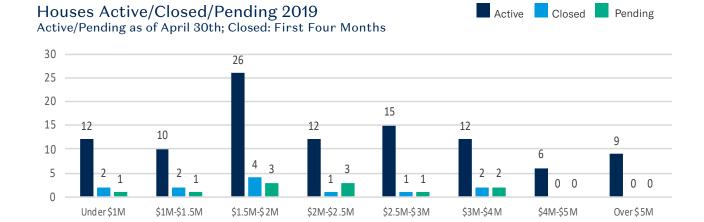

## Number of Houses Closed: First Four Months

|             | 2019 | 2018 | %      |  |
|-------------|------|------|--------|--|
| Under \$1M  | 2    | 5    | -60%   |  |
| \$1M-\$1.5M | 2    | 4    | -50%   |  |
| \$1.5M-\$2M | 4    | 2    | +100%  |  |
| \$2M-\$2.5M | 1    | 7    | -85.7% |  |
| \$2.5M-\$3M | 1    | 1    | 0%     |  |
| \$3M-\$4M   | 2    | 2    | 0%     |  |
| \$4M-\$5M   | 0    | 0    | NA     |  |
| Over \$5M   | 0    | 3    | NA     |  |