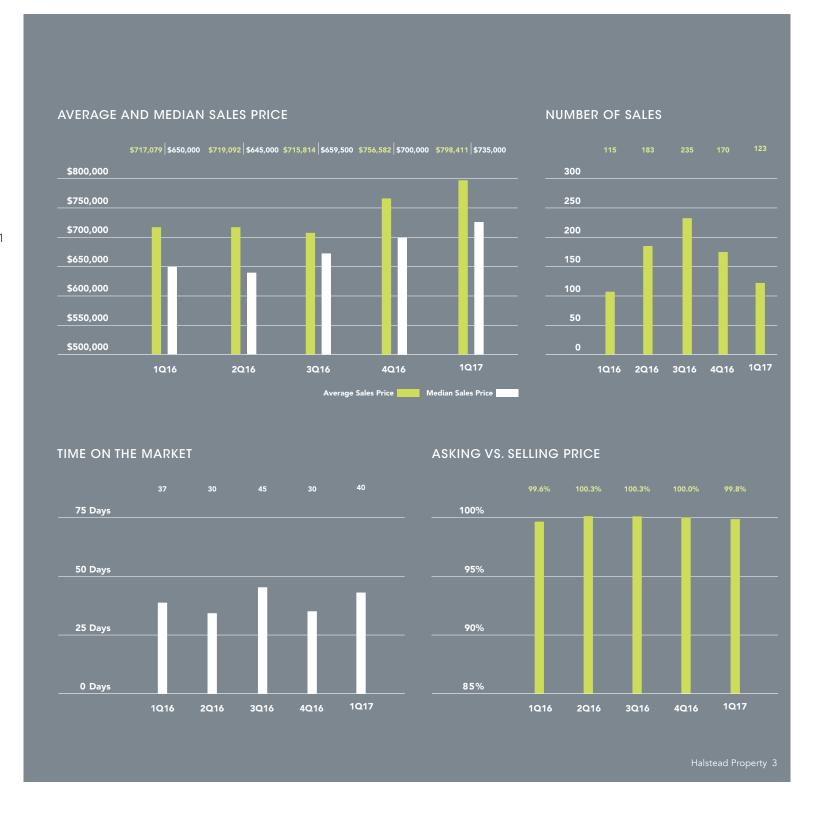

#### **ALL APARTMENTS**

Apartments in Downtown Jersey
City fetched an average of \$798,411
during the first quarter of 2017, an
11% improvement from a year
ago. The median price rose 13%
to \$735,000 during this time.
The number of sales jumped 7%
compared to 2016's first quarter,
and sellers received 99.8% of their
asking price.