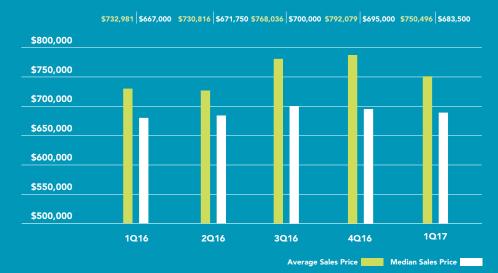

#### **ALL APARTMENTS**

The average and median prices of an apartment in Hoboken each rose 2% over the past year, to \$750,496 and \$683,500, respectively.

Apartments spent an average of 40 days on the market, up from 35 days a year ago. Sellers achieved 100.2% of their last asking price, up from 99.7% a year ago.