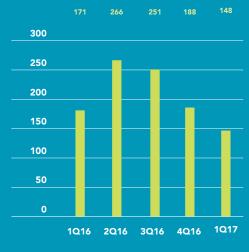

# HOBOKEN/DOWNTOWN JERSEY CITY MARKET REPORT FIRST QUARTER



## Hoboken

#### **ALL APARTMENTS**

The average and median prices of an apartment in Hoboken each rose 2% over the past year, to \$750,496 and \$683,500, respectively.

Apartments spent an average of 40 days on the market, up from 35 days a year ago. Sellers achieved 100.2% of their last asking price, up from 99.7% a year ago.





#### **NUMBER OF SALES**



#### TIME ON THE MARKET

#### **ASKING VS. SELLING PRICE**



## Downtown Jersey City

#### **ALL APARTMENTS**

Apartments in Downtown Jersey
City fetched an average of \$798,411
during the first quarter of 2017, an
11% improvement from a year
ago. The median price rose 13%
to \$735,000 during this time.
The number of sales jumped 7%
compared to 2016's first quarter,
and sellers received 99.8% of their
asking price.





#### **OFFICES**

## MANHATTAN PARK AVENUE

499 Park Avenue New York, NY 10022 212 734 0010

#### EAST SIDE

770 Lexington Avenue New York, NY 10065 212 317 7800

#### WEST SIDE

408 Columbus Avenue New York, NY 10024 212 769 3000

#### VILLAGE

831 Broadway New York, NY 10003 212 253 9300

#### SOHO

451 West Broadway New York, NY 10012 212.253.9300

#### HARLEM

2169 F