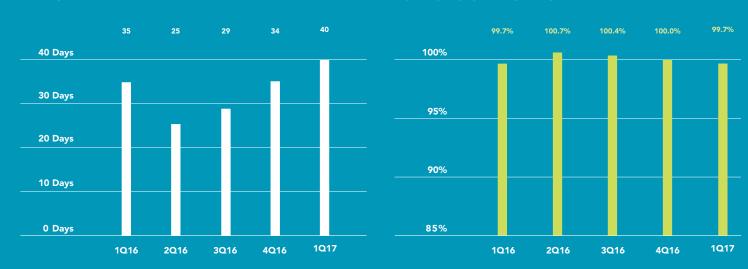

#### **ALL APARTMENTS**

The average and median prices of an apartment in Hoboken each rose 2% over the past year, to \$750,496 and \$683,500, respectively.

Apartments spent an average of 40 days on the market, up from 35 days a year ago. Sellers achieved 100.2% of their last asking price, up from 99.7% a year ago.

#### TIME ON THE MARKET

#### **ASKING VS. SELLING PRICE**