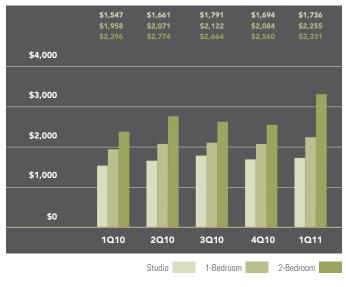

Generally 59th to 110th Street, Hudson River to West of Fifth Avenue





### Non-Doorman



Prepared by Fritz Frigan, Executive Director of Sales/Leasing, East Side Office, Halstead Property, LLC

©2011 by Halstead Property, LLC. All Rights Reserved. This information may not be copied, commercially used or distributed without Halstead Property's prior consent. While information is believed true, no guaranty is made of accuracy. This report includes the asking prices of all Manhattan rentals listed with Halstead Property during the first quarter 2011.



MIDTOWN EAST

#### Generally 34th to 59th Street, Fifth Avenue to the East River

#### Doorman



### Non-Doorman



### MIDTOWN WEST

Generally 34th to 59th Street, Hudson River to West of Fifth Avenue

### Doorman



#### Non-Doorman



Park Avenue 1356 Third Ave 212.734.0010 Westside 408 Columbus Ave 212.769.3000 Village 831 Broadway 212.253.9300 SoHo 451 West Broadway 212.475.4200 East Side 770 Lexington Ave 212.317.7800 Harlem 175 Lenox Ave 212.381.2570 
 Brooklyn Heights
 150 Montague St
 718.613.2000

 Boerum Hill
 495 Atlantic Avenue 718.613.2030
 Cobble Hill
 162 Court St
 718.613.2020

 Greenwich, CT
 25 Sound View Dr
 203.869.8100
 Stamford, CT
 1099 High Ridge Rd
 203.329.8801

 Darien, CT
 671 Boston Post Rd
 203.655.1418
 203.655.1418
 203.655.1418

New Canaan, CT 183 Elm St 203.966.7800 Westport, CT 616 Post Rd East 203.221.0666 Wilton, CT 21 River Rd 203.762.8118 Rowayton, CT 140 Rowayton Ave 203.853.1418 Metro New Jersey 79 Hudson St 201.478.6700 Riverdale 3531 Johnson Ave 718.878.1700 Hudson Valley 315 W