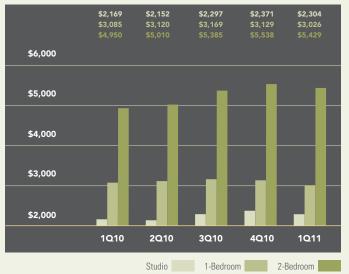

# FIRST QUARTER 2011



### EAST SIDE

Generally 59th to 96th Street, Fifth Avenue to the East River

### Doorman



### Non-Doorman



### WEST SIDE

Generally 59th to 110th Street, Hudson River to West of Fifth Avenue





### Non-Doorman



Prepared by Fritz Frigan, Executive Director of Sales/Leasing, East Side Office, Halstead Property, LLC

©2011 by Halstead Property, LLC. All Rights Reserved. This information may not be copied, commercially used or distributed without Halstead Property's prior consent. While information is believed true, no guaranty is made of accuracy. This report includes the asking prices of all Manhattan rentals listed with Halstead Property during the first quarter 2011.



MIDTOWN EAST

#### Generally 34th to 59th Street, Fifth Avenue to the East River

#### Doorman



### Non-Doorman



### MIDTOWN WEST

Generally 34th to 59th Street, Hudson River to West of Fifth Avenue