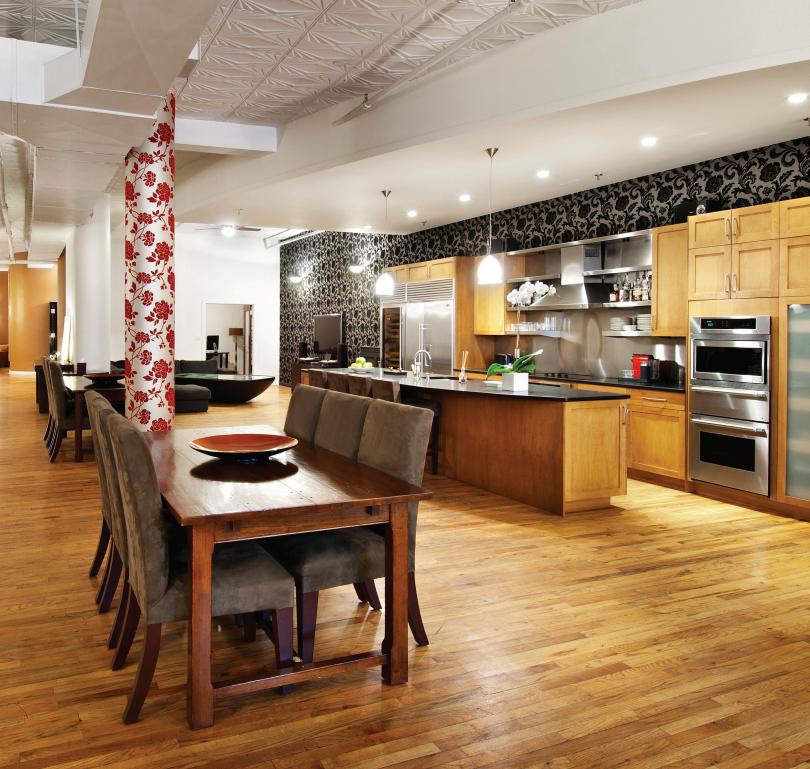

### EAST SIDE

Generally 59th to 96th Street, Fifth Avenue to the East River

### Doorman