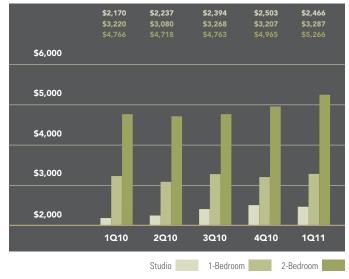

### MIDTOWN WEST

Generally 34th to 59th Street, Hudson River to West of Fifth Avenue

### Doorman