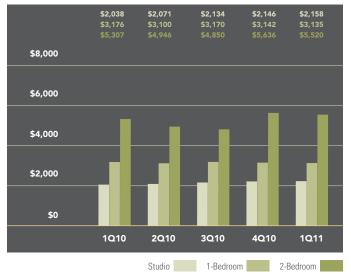

MIDTOWN EAST

#### Generally 34th to 59th Street, Fifth Avenue to the East River

#### Doorman