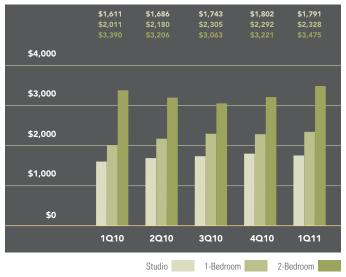

### EAST SIDE

Generally 59th to 96th Street, Fifth Avenue to the East River

### Non-Doorman