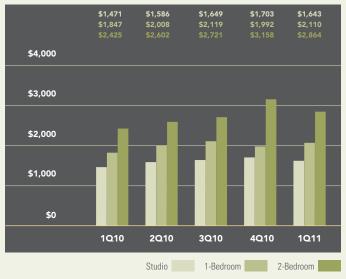

MIDTOWN EAST

#### Generally 34th to 59th Street, Fifth Avenue to the East River

#### Doorman