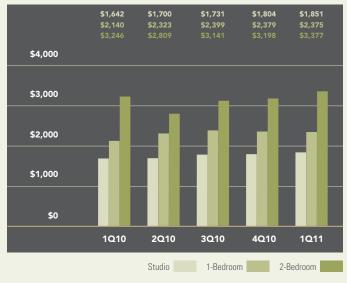

### EAST SIDE

Generally 59th to 96th Street, Fifth Avenue to the East River

### Doorman