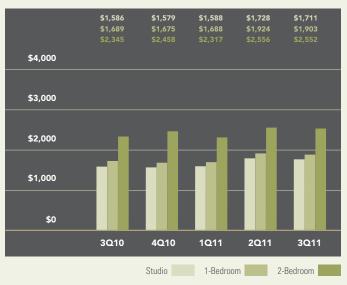

# WEST SIDE

Generally 59th to 110th Street, Hudson River to West of Fifth Avenue

#### Doorman