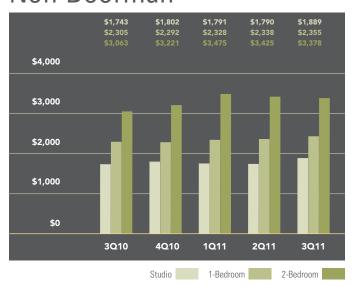

# EAST SIDE

Generally 59th to 96th Street, Fifth Avenue to the East River

## Non-Doorman