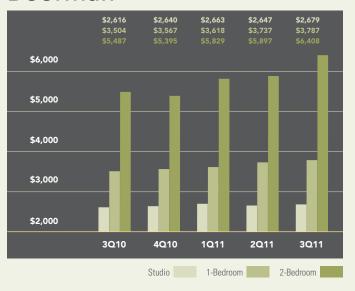

# EAST SIDE

Generally 59th to 96th Street, Fifth Avenue to the East River

#### Doorman