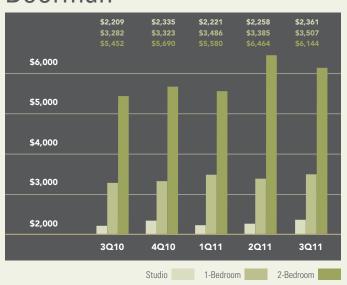

# WEST SIDE

Generally 59th to 110th Street, Hudson River to West of Fifth Avenue

#### Doorman