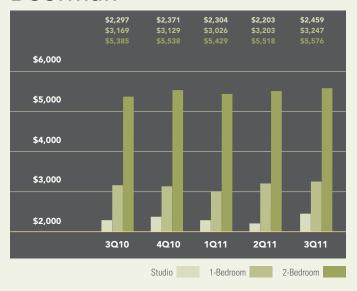

# EAST SIDE

Generally 59th to 96th Street, Fifth Avenue to the East River

#### Doorman