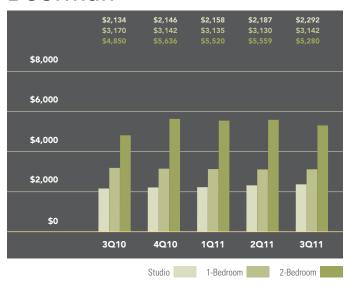

# EAST SIDE

Generally 59th to 96th Street, Fifth Avenue to the East River

#### Doorman