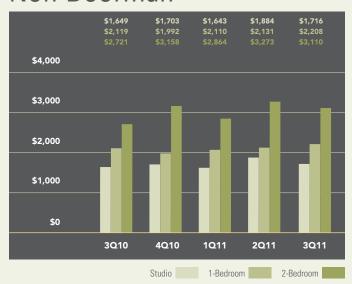

# EAST SIDE

Generally 59th to 96th Street, Fifth Avenue to the East River

## Non-Doorman