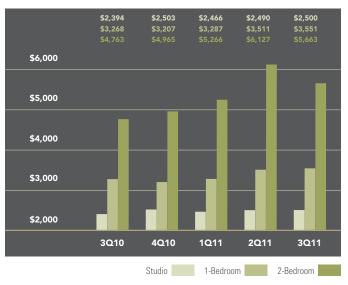

# WEST SIDE

Generally 59th to 110th Street, Hudson River to West of Fifth Avenue

#### Doorman