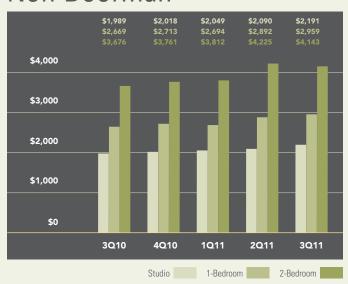

# EAST SIDE

Generally 59th to 96th Street, Fifth Avenue to the East River

## Non-Doorman