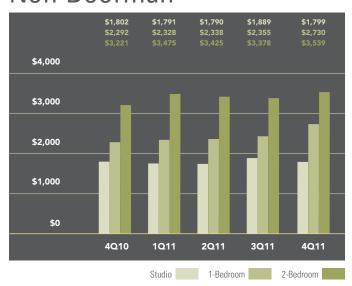

enerally 59th to 96th Street, Fifth Avenue to the East River

#### Doorman



#### Non-Doorman



### WEST SIDE

Generally 59th to 110th Street, Hudson River to West of Fifth Avenue

#### Doorman



# Non-Doorman



Prepared by Fritz Frigan, Executive Director of Sales/Leasing, East Side Office, Halstead Property, LLC

©2012 by Halstead Property, LLC. All Rights Reserved. This information may not be copied, commercially used or distributed without Halstead Property's prior consent. While information is believed true, no guaranty is made of accuracy. This report includes the asking prices of all Manhattan rentals listed with Halstead Property during the fourth quarter 2011.



### MIDTOWN EAST

Generally 34th to 59th Street, Fifth Avenue to the East River

#### Doorman



#### Non-Doorman



# MIDTOWN WEST

Generally 34th to 59th Street, Hudson River to West of Fifth Avenue

#### Doorman



## Non-Doorman



Park Avenue 499 Park Avenue 212.734.0010
West Side 408 Columbus Ave 212.769.3000
Village 831 Broadway 212.381.6500
SoHo 451 West Broadway 212.381.4200
East Side 770 Lexington Ave 212.317.7800
Upper Manhattan 175 Lenox Ave 212.381.2570

Brooklyn Heights 150 Montague St 718.613.2000 Cobble Hill 162 Court St 718.613.2020 Boerum Hill 495 Atlantic Avenue 718.613.2090 Riverdale 3531 Johnson Ave 718.878.1700 Riverdale 5626 Mosholu Ave 718.549.4116 Hudson Valley 526 Warren St 518.828.0181 Darien, CT 671 Boston Post Rd 203.655.1418 New Canaan, CT 183 Elm St 203.966.7800 Rowayton, CT 140 Rowayton Ave 203.853.1418 Greenwich, CT 2 Greenwich Office Park 203.869.8100

Westport, CT 379