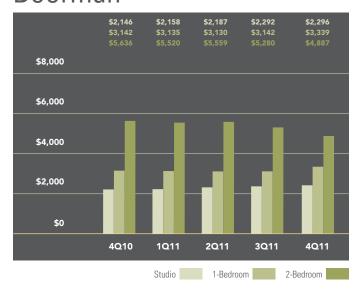

RT



# EAST SIDE

Generally 59th to 96th Street, Fifth Avenue to the East River

#### Doorman



#### Non-Doorman



### WEST SIDE

Generally 59th to 110th Street, Hudson River to West of Fifth Avenue

#### Doorman



# Non-Doorman



Prepared by Fritz Frigan, Executive Director of Sales/Leasing, East Side Office, Halstead Property, LLC

©2012 by Halstead Property, LLC. All Rights Reserved. This information may not be copied, commercially used or distributed without Halstead Property's prior consent. While information is believed true, no guaranty is made of accuracy. This report includes the asking prices of all Manhattan rentals listed with Halstead Property during the fourth quarter 2011.



### MIDTOWN EAST

Generally 34th to 59th Street, Fifth Avenue to the East River

#### Doorman



#### Non-Doorman



# MIDTOWN WEST

Generally 34th to 59th Street, Hudson River to West of Fifth Avenue

#### Doorman



## Non-Doorman



Park Avenue 499 Park Avenue 212.734.0010
West Side 408 Columbus Ave 212.769.3000
Village 831 Broadway 212.381.6500
SoHo 451 West Broadway 212.381.4200
East Side 770 Lexington Ave 212.317.7800
Upper Manhattan 175 Lenox Ave 212.381.2570

Brooklyn Heights 150 Montague St 718.613.2000 Cobble Hill 162 Court St 718.613.2020 Boerum Hill 495 Atlantic Avenue 718.613.2090 Riverdale 3531 Johnson Ave 718.878.1700 Riverdale 5626 Mosholu Ave 718.549.4116 Hudson Valley 526 Warren St 518.828.0181 Darien, CT 671 Boston Post Rd 203.655.1418 New Canaan, CT 183 Elm St 203.966.7800 Rowayton, CT 140 Rowayton Ave 203.853.1418 Greenwich, CT 2 Greenwich Office Park 203.869.81