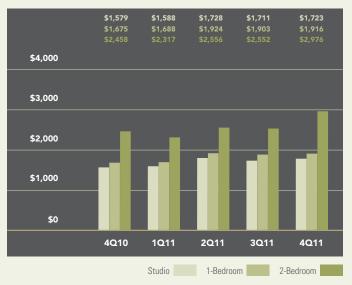

### WEST SIDE

Generally 59th to 110th Street, Hudson River to West of Fifth Avenue

#### Doorman