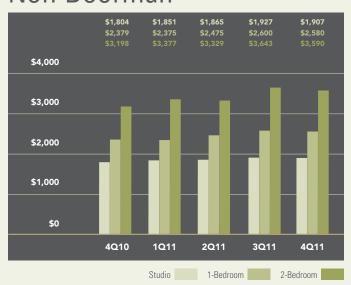

# RENTAL MARKET REPORT



# EAST SIDE

Generally 59th to 96th Street, Fifth Avenue to the East River

#### Doorman



#### Non-Doorman



### WEST SIDE

Generally 59th to 110th Street, Hudson River to West of Fifth Avenue

#### Doorman



# Non-Doorman



Prepared by Fritz Frigan, Executive Director of Sales/Leasing, East Side Office, Halstead Property, LLC

©2012 by Halstead Property, LLC. All Rights Reserved. This information may not be copied, commercially used or distributed without Halstead Property's prior consent. While information is believed true, no guaranty is made of accuracy. This report includes the asking prices of all Manhattan rentals listed with Halstead Property during the fourth quarter 2011.



### MIDTOWN EAST

Generally 34th to 59th Street, Fifth Avenue to the East River

#### Doorman



#### Non-Doorman



# MIDTOWN WEST

Generally 34th to 59th Street, Hudson River to West of Fifth Avenue

#### Doorman



## Non-Doorman



Park Avenue 499 Park Avenue 212.734.0010
West Side 408 Columbus Ave 212.769.3000
Village 831