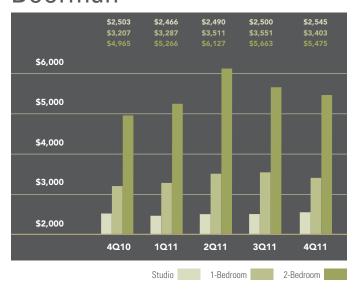

WEST SIDE

Generally 59th to 110th Street, Hudson River to West of Fifth Avenue

#### Doorman



# Non-Doorman



Prepared by Fritz Frigan, Executive Director of Sales/Leasing, East Side Office, Halstead Property, LLC

©2012 by Halstead Property, LLC. All Rights Reserved. This information may not be copied, commercially used or distributed without Halstead Property's prior consent. While information is believed true, no guaranty is made of accuracy. This report includes the asking prices of all Manhattan rentals listed with Halstead Property during the fourth quarter 2011.



### MIDTOWN EAST

Generally 34th to 59th Street, Fifth Avenue to the East River

#### Doorman



#### Non-Doorman



# MIDTOWN WEST

Generally 34th to 59th Street, Hudson River to West of Fifth Avenue

#### Doorman



## Non-Doorman



Park Avenue 499 Park Avenue 212.734.0010
West Side 408 Columbus Ave 212.769.3000
Village 831 Broadway 212.381.6500
SoHo 451 West Broadway 212.381.4200
East Side 770 Lexington Ave 212.317.7800
Upper Manhattan 175 Lenox Ave 212.381.2570

Brooklyn Heights 150 Montague St 718.613.2000 Cobble Hill 162 Court St 718.613.2020 Boerum Hill 495 Atlantic Avenue 718.613.2090 Riverdale 3531 Johnson Ave 718.878.1700 Riverdale 5626 Mosholu Ave 718.549.4116 Hudson Valley 526 Warren St 518.828.0181 Darien, CT 671 Boston Post Rd 203.655.1418 New Canaan, CT 183 Elm St 203.966.7800 Rowayton, CT 140 Rowayton Ave 203.853.1418 Greenwich, CT 2 Greenwich Office Park 203.869.8100

Westport, CT 379 Post Rd East 203.221.0666 Wilton, CT 21 River Rd 203.762.8118 Stamford, CT 1099 High Ridge Rd 203.32