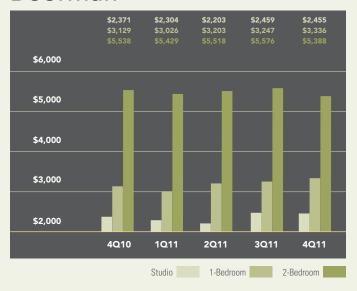

# RENTAL MARKET REPORT



# EAST SIDE

Generally 59th to 96th Street, Fifth Avenue to the East River

#### Doorman



#### Non-Doorman



### WEST SIDE

Generally 59th to 110th Street, Hudson River to West of Fifth Avenue

#### Doorman



# Non-Doorman



Prepared by Fritz Frigan, Executive Director of Sales/Leasing, East Side Office, Halstead Property, LLC

©2012 by Halstead Property, LLC. All Rights Reserved. This information may not be copied, commercially used or distributed without Halstead Property's prior consent. While information is believed true, no guaranty is made of accuracy. This report includes the asking prices of all Manhattan rentals listed with Halstead Property during the fourth quarter 2011.



### MIDTOWN EAST

Generally 34th to 59th Street, Fifth Avenue to the East River

#### Doorman



#### Non-Doorman



# MIDTOWN WEST

Generally 34th to 59th Street, Hudson River to West of Fif