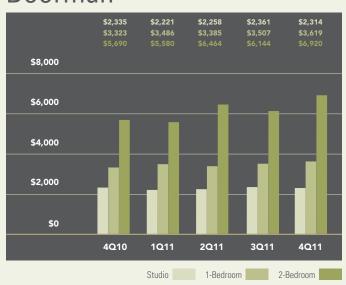

# RENTAL MARKET REPORT



# EAST SIDE

Generally 59th to 96th Street, Fifth Avenue to the East River

#### Doorman



#### Non-Doorman



### WEST SIDE

Generally 59th to 110th Street, Hudson River to West of Fifth Avenue

#### Doorman



# Non-Doorman



Prepared by Fritz Frigan, Executive Director of Sales/Leasing, East Side Office, Halstead Property, LLC

©2012 by Halstead Property, LLC. All Rights Reserved. This information may not be copied, commercially used or distributed without Halstead Property's prior consent. While information is believed true, no guaranty is made of accuracy. This report includes the asking prices of all Manhattan rentals listed with Halstead Property during the fourth quarter 2011.



### MIDTOWN EAST

Generally 34th to 59th Street, Fifth Avenue to the East River

#### Doorman



#### Non-Doorman



# MIDTOWN WEST

Generally 34th to 59th Street, Hudson River to West of Fifth Avenue

#### Doorman



## Non-Doorman



Park Avenue 499 Park Avenue 212.734.0010
West Side 408 Columbus Ave 212.769.