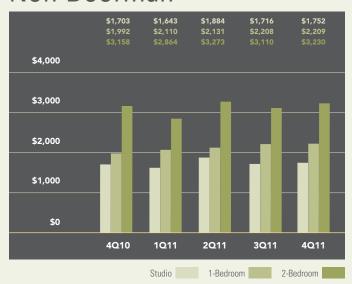

# RENTAL MARKET REPORT



# EAST SIDE

Generally 59th to 96th Street, Fifth Avenue to the East River

#### Doorman



#### Non-Doorman



### WEST SIDE

Generally 59th to 110th Street, Hudson River to West of Fifth Avenue

#### Doorman



# Non-Doorman



Prepared by Fritz Frigan, Executive Director of Sales/Leasing, East Side Office, Halstead Property, LLC

©2012 by Halstead Property, LLC. All Rights Reserved. This information may not be copied, commercially used or distributed without Halstead Property's prior consent. While information is believed true, no guaranty is made of accuracy. This report includes the asking prices of all Manhattan rentals listed with Halstead Property during the fourth quarter 2011.



### MIDTOWN EAST

Generally 34th to 59th Street, Fifth Avenue to the East River

#### Doorman



#### Non-Doorman



# MIDTOWN WEST

Generally 34th to 59th Street, Hudson River to West of Fifth Avenue

#### Door