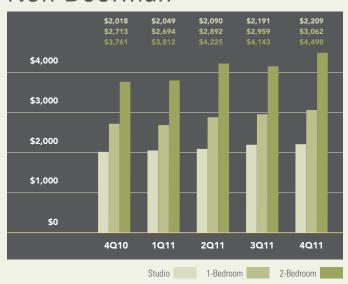

# EAST SIDE

Generally 59th to 96th Street, Fifth Avenue to the East River

#### Non-Doorman