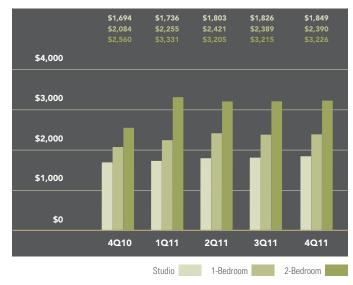

# EAST SIDE

Generally 59th to 96th Street, Fifth Avenue to the East River

#### Doorman