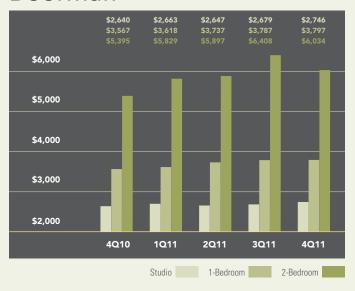

# EAST SIDE

Generally 59th to 96th Street, Fifth Avenue to the East River

#### Doorman